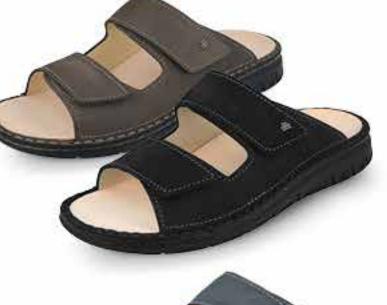

#### **FINNSOFT**

## Some like it soft

#### WITH THE FINNCOMFORT® SOFT FOOTBED

The soft footbed, a cushioned, super comfortable footbed, features an extra layer of foam. This long lasting material consisting of resilient memory foam promises a very soft step. It is ideal for sensitive feet because the entire body weight is gently absorbed at every step.