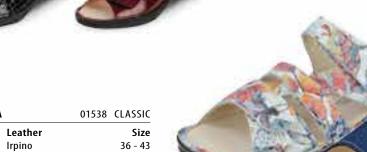

| ELPASO  |         | 02479 TRENDLIN | 1 |
|---------|---------|----------------|---|
| Colour  | Leather | Siz            | ( |
| multi   | Irpino  | 31⁄2 -         | 9 |
| viola   | Odessa  | 31/2 -         | 9 |
| platero | Tayfun  | 3½ -           | 9 |
|         | 12      |                |   |