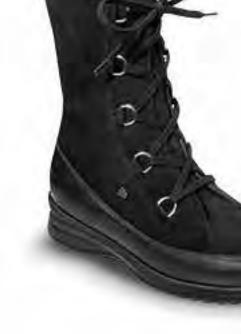

FinnComfort® only processes high-quality upper leather from German or European tanners conscious of the environment and quality, who guarantee water protection and the responsible use of chemicals as well as social aspects. The upper leather, which does not irritate the skin or the lungs, is guaranteed to be free from harmful preservatives (PCP), azo dyes and allergenic nickel compounds.

Renewable raw materials such as cork, jute and natural latex make up the main components of the footbeds, which offer outstanding breathability and an optimal environment for the feet with vegetabletanned leather. The use of chemical additives is avoided as far as possible. Shoe uppers and soles are mostly bound together using watersoluble adhesives. All soles are foamed CFC-free. This allows us to ensure a high level of comfort and a positive environment for the feet.