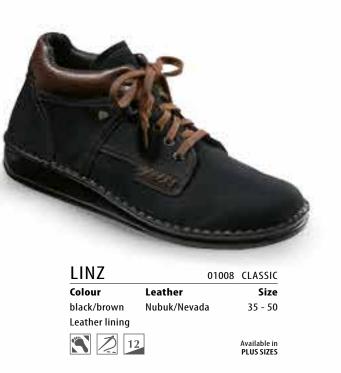

LINZ

Colour

black/brown

Leather lining

12

01008 CLASSIC

Nubuk/Nevada 35 - 50

Leather

Size

Available in PLUS SIZES

61

MILANO

Leather

Montana

Montana

Colour