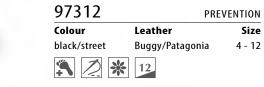

97312

The cushioned and reinforced tongue takes the load off the instep area

> Generous forefoot space for maximum wearing comfort

> > High toe box, soft toe cap

The fully cushioned forefoot protects against pressure points