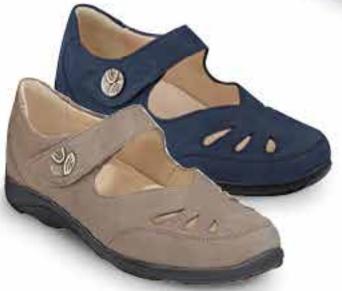

----|------------|
| Colour            | Leather        | Size       |
| white/silver      | Skipper/Simona | 3½ - 9     |
| lipstick/pomodore | SportNet/Nube  | 3 - 9      |
| 18                |                |            |

| BISCAYA      | 02850         | FinnR | elax    |
|--------------|---------------|-------|---------|
| Colour       | Leather       |       | Size    |
| black/shadow | Rodeobuk/Nubu | k     | 35 - 43 |
| ozean        | Tucson        |       | 36 - 42 |
| 12           |               |       |         |



SOHO 02743 FASHION-LINE Colour Leather NappaSeda/Buggy NubukRona/Okapi black navy/jasmin 12





| LEON   | 02854   | FinnRelax |
|--------|---------|-----------|
| Colour | Leather | Size      |
| black  | Buggy   | 35 - 43   |
| ۹.     | 12      |           |



| BARL    | ETTA   | 02851 | FinnRelax |
|---------|--------|-------|-----------|
| Colour  | Leathe | r     | Size      |
| rock    | Nubuk  |       | 35 - 43   |
| electro | Nubuk  |       | 35 - 43   |
| ۳       | 12     |       |           |

| BRAC-S | 82362 Citysp | ort-Soft |
|--------|--------------|----------|
| Colour | Leather      | Size     |
| lake   | Nubukvienna  | 3 - 8    |
| rock   | BearReno     | 3 - 8    |
|        | 8            |          |





| CORATO           | 02282          | Mellow |
|------------------|----------------|--------|
| Colour           | Leather        | Size   |
| black/anthracite | Sirio/SportNet | 3½ -9  |
|                  | 18             |        |

| 1 1 81/2                 |                     |
|--------------------------|---------