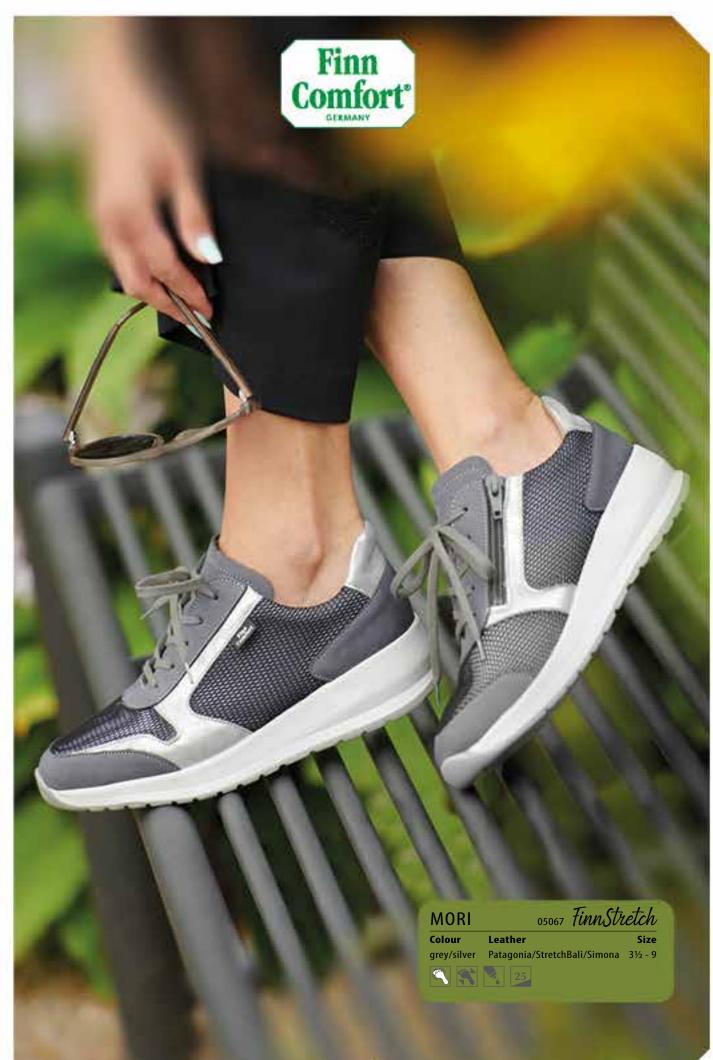

Colour     | Leather          | Size     |
| black      | Buggy/Stretcheye | 3 - 9    |
| mouse/sand | NubukSoft/Spring | 3 - 9    |
|            | 18               |          |





ASSENZA 05063 FunStretch Colour Leather Size black Buggy/BalenaStretch 3-9 Colour Leather Size black Duggy/BalenaStretch 3-9 Colour Leather Size black Duggy/BalenaStretch 3-9



| CAINO      | 05061 FinnSt           | tretch |
|------------|------------------------|--------|
| Colour     | Leather                | Size   |
| nero/black | StretchSnake/Patagonia | 3½ - 9 |
|            | 25                     |        |

Size

3½ - 9

3½ - 9



05058 FinnStretch ZWOLLE Colour Leather Size NappaSeda/Stretch 2 - 9 black 



05053 FinnStretch LÜTTICH Colour Leather Size Nubuk/Stretch/NappaSeda black 2 - 9 S 25







| MESTR  | E       | 02476 | FinnRelax |
|--------|---------|-------|-----------|
| Colour | Leather |       | Size      |
| black  | Buggy   |       | 3 - 8     |
|        | 12      |       |           |



| ELPASO |          | 02479 TRENDLINE |
|--------|----------|-----------------|
| Colour | Leather  | Size            |
| white  | Graffiti | 3 - 9           |
| rosso  | Words    | 3½ - 9          |
|        | 12       |                 |

| ELPASO  |         | 02479 TRENDLIN | 1 |
|---------|---------|----------------|---|
| Colour  | Leather | Siz            | ( |
| multi   | Irpino  | 31⁄2 -         | 9 |
| viola   | Odessa  | 31/2 -         | 9 |
| platero | Tayfun  | 3½ -           | 9 |
|         | 12      |                |   |

| DRENA         |              | 03613 | CITY