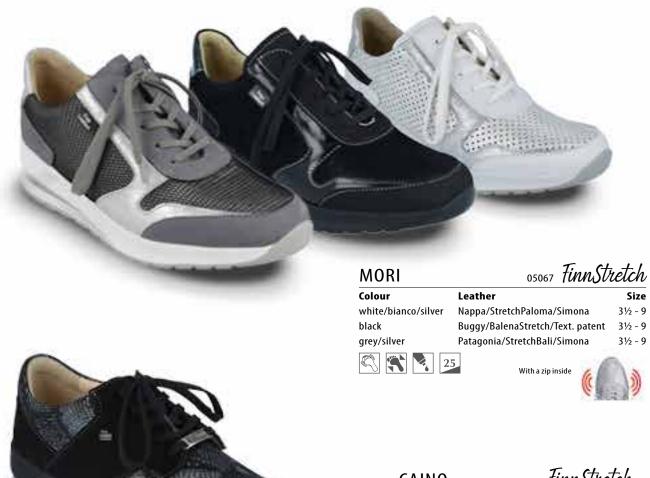

| VENTURA-S 82568 Class<br>Colour Leather<br>black Longbeach<br>ozean Light<br>monzared Nubuk<br>25 | <b>Size</b><br>34 - 43<br>34 - 43<br>36 - 42 |   |
|---------------------------------------------------------------------------------------------------|----------------------------------------------|---|
|                                                                                                   |                                              |   |
|                                                                                                   |                                              |   |
|                                                                                                   |                                              | 5 |
|                                                                                                   | Rthan                                        |   |
| argento/atlantic Doyle/Patagonia 36 -<br>multi Braid 36 -<br>sun Nubuk/Brokat 36 -                | <b>ize</b><br>42<br>42                       |   |
|                                                                                                   |                                              |   |
| ZENO 05003 <i>FirmStr</i><br>Colour Leather                                                       | etch<br>size                                 |   |
| grey/black Zebra/NappaSeda/Stretch                                                                | 36 - 42<br>36 - 43                           | 1 |
|                                                                                                   |                                              |   |
| CISANO 05005 FinnStr<br>Colour Leather                                                            | Size                                         |   |
| black NappaSeda/Stretch                                                                           | 35 - 43                                      |   |