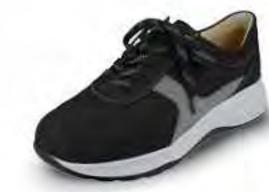

Fully lined interior

The two-sided extended heel counter ensures optimal support

Reinforced padding in the knuckle area protects against friction

Outstanding flexibility

A footbed with soft cushioning allows you to walk on clouds

97312

The cushioned and reinforced tongue takes the load off the instep area

> Generous forefoot space for maximum wearing comfort

> > High toe box, soft toe cap

The fully cushioned forefoot protects against pressure points