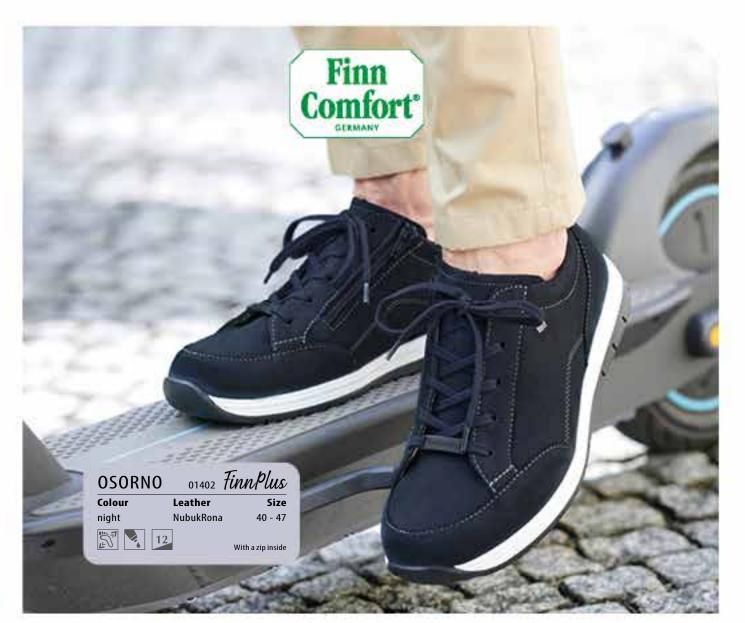

| RAB      |           | 01544 | CLASSIC |
|----------|-----------|-------|---------|
| Colour   | Leather   |       | Size    |
| elefante | Nabuk     |       | 39 - 47 |
| night    | NubukRona |       | 39 - 47 |
|          | 12        |       |         |