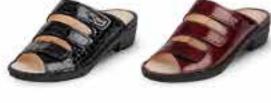

| SANSIB   | AR       | 02550     | CLASSIC                      |
|----------|----------|-----------|------------------------------|
| multi    | Monet    |           | 36 - 43                      |
| peach    | Fiore    |           | 36 - 43                      |
| white    | Nappa    |           | 34 - 43                      |
| red      | Venezia  |           | 35 - 43                      |
| black    | NappaSe  | da        | 34 - 45                      |
| blau     | Missouri |           | 34 - 43                      |
| pomodore | Shibu    |           | 36 - 43                      |
|          | 25       | Some shoe | s available in<br>PLUS SIZES |