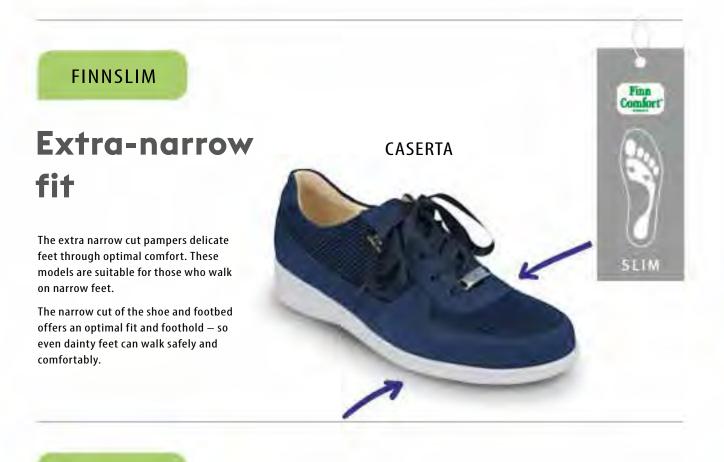

## **Extra-wide fit**

The extra-wide cut gives wider feet a pleasant amount of space. The shape of the shoe and footbed is designed so that the shoe is very comfortable despite the greater amount of free space. For a perfect fit and safe walking.