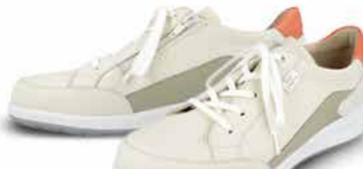

6 - 42 |
| 12           |               |       |         |



SOHO 02743 FASHION-LINE Colour Leather NappaSeda/Buggy NubukRona/Okapi black navy/jasmin 12





| LEON   | 02854   | FinnRelax |
|--------|---------|-----------|
| Colour | Leather | Size      |
| black  | Buggy   | 35 - 43   |
| ۹.     | 12      |           |



| BARL    | ETTA   | 02851 | FinnRelax |
|---------|--------|-------|-----------|
| Colour  | Leathe | r     | Size      |
| rock    | Nubuk  |       | 35 - 43   |
| electro | Nubuk  |       | 35 - 43   |
| ۳       | 12     |       |           |

| BRAC-S | 82362 Citysp | ort-Soft |
|--------|--------------|----------|
| Colour | Leather      | Size     |
| lake   | Nubukvienna  | 3 - 8    |
| rock   | BearReno     | 3 - 8    |
|        | 8            |          |





| CORATO           | 02282          | Mellow |
|------------------|----------------|--------|
| Colour           | Leather        | Size   |
| black/anthracite | Sirio/SportNet | 3½ -9  |
|                  | 18             |        |

| 1 1 81/2                 |                     |
|--------------------------|---------------------|
|                          | 1                   |
|                          |                     |
|                          |                     |
|                          |                     |
|                          |                     |
| 02286                    | llow                |
| 02286 Tinn He<br>Leather | llono<br>Size       |
| 01100                    | <b>Size</b><br>3½-9 |
|                          |                     |