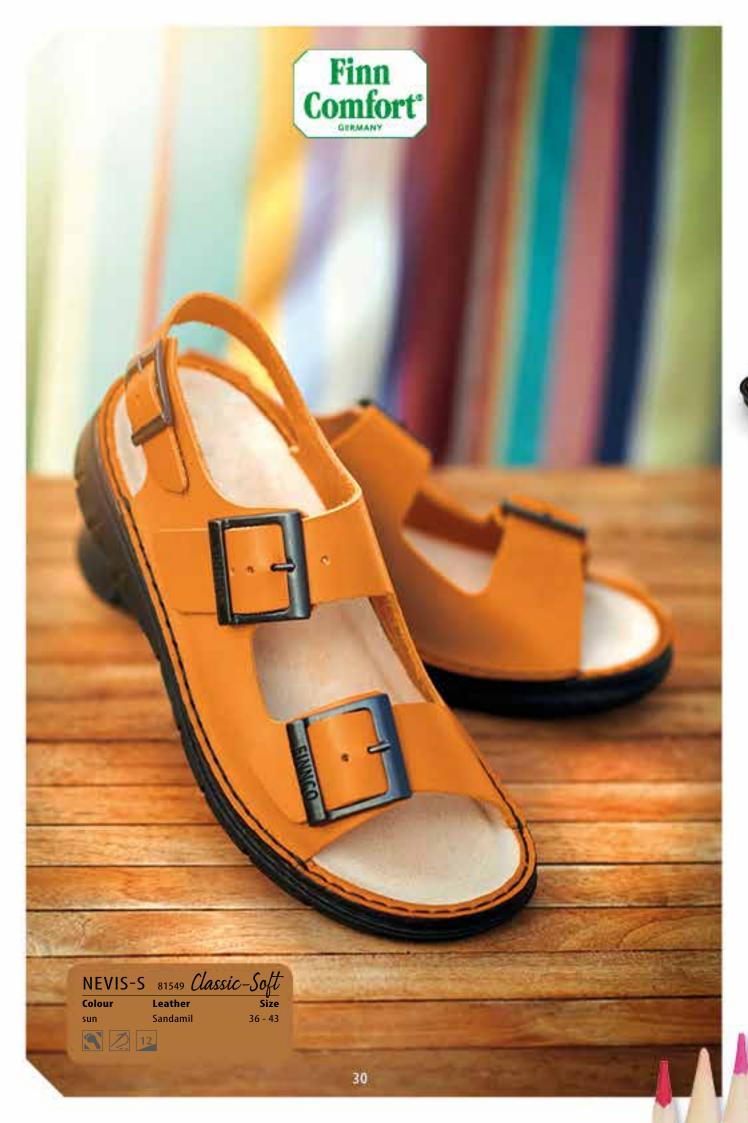

NEVIS-S 81549 Classic-Soft Colour Leather Size sun Sandamil 36 - 43 **X** 💋 12

Robust, extra-strong, unlined leather.

31

| ISERA  | 05004              | FinnStretch |
|--------|--------------------|-------------|
| Colour | Leather            | Size        |
| marine | lsotta/StretchCamo | 36 - 43     |
| black  | NappaSeda/Stretch  | 36 - 42     |
|        | 25                 |             |