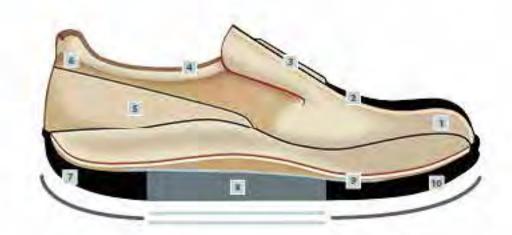

# Long lasting and comfortable

Pleasant to wear thanks to padded topline

The anatomically formed, extremely comfortable footbed makes walking comfortable

Breathable thanks to finest leather lining

Flexible toecap eliminates pressure points

## Foot motion guidance thanks to the solid heel counter

**Every step is cushioned** by the concave depression in the heel base and shock-absorbing materials in our outsoles

Air circulation and climate control thanks to ventilation channels in all closed hand-stitched shoes