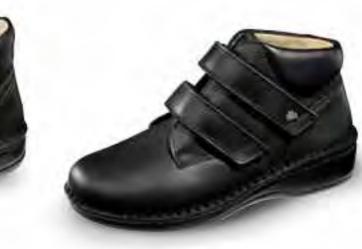

| NDROS  | 5            | 01575 | Finnamic                             |
|--------|--------------|-------|--------------------------------------|
| lour   | Leather      |       | Size                                 |
| lantic | Venezia      |       | 36 - 42                              |
| ack    | PlisseeLight |       | 35 - 47                              |
| arine  | lsotta       |       | 36 - 43                              |
|        | D            | Si    | ome shoes available in<br>PLUS SIZES |