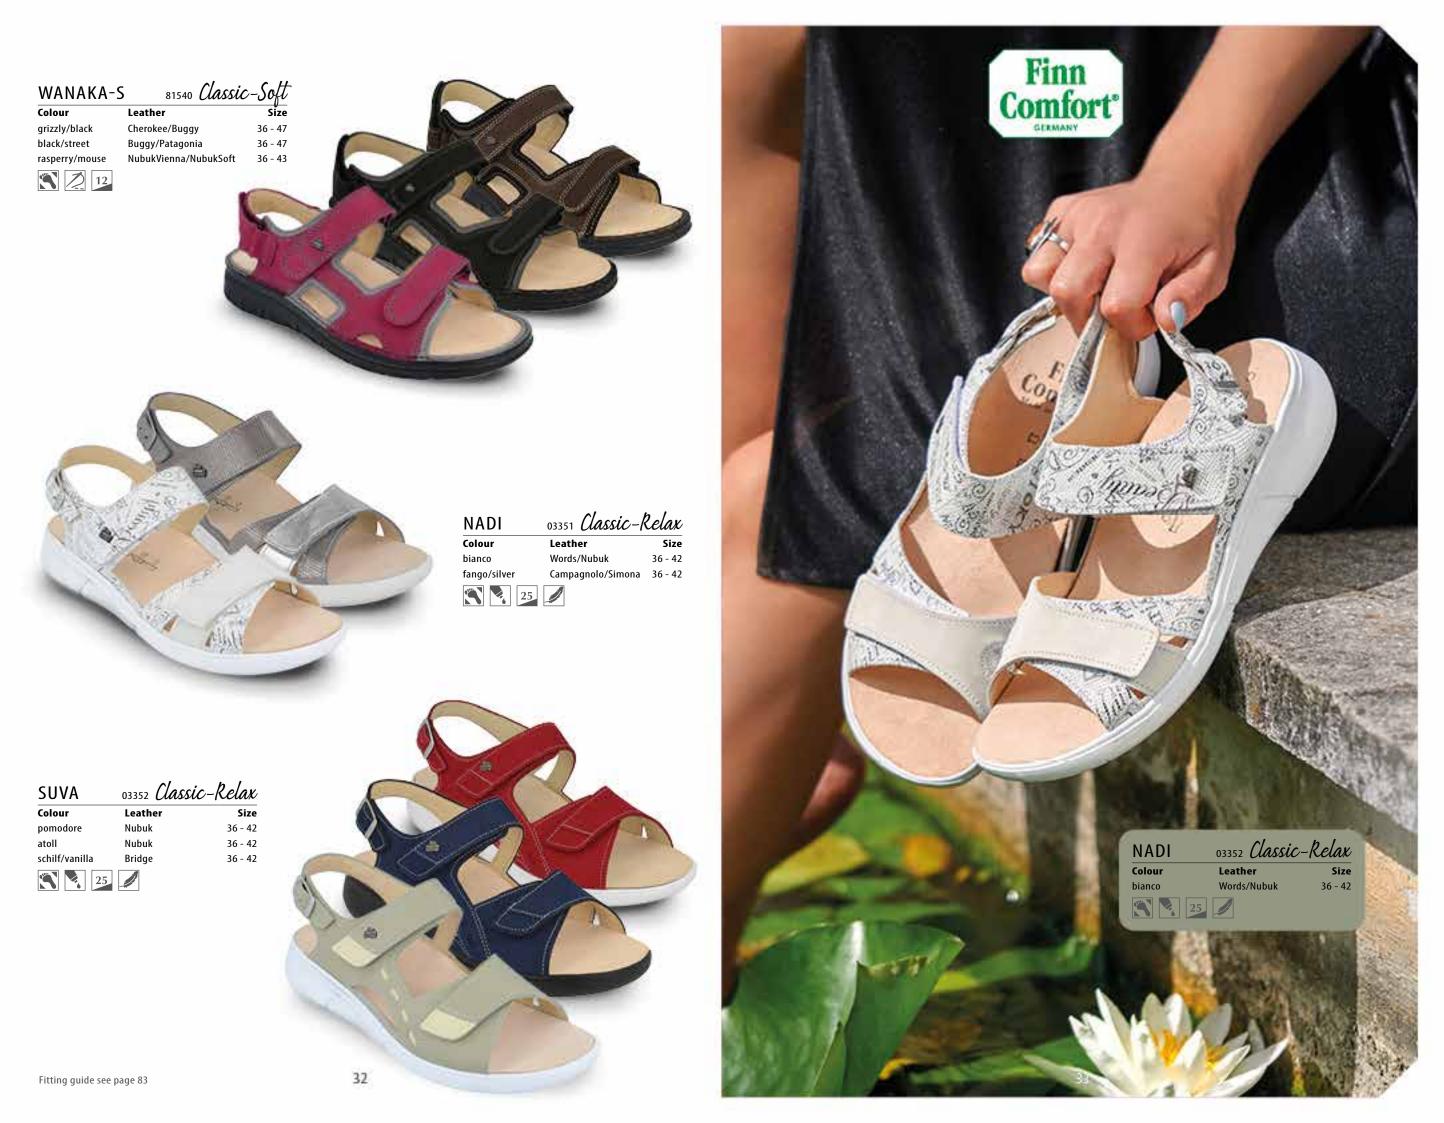

# FINNRELAX BARLETTA

## Out and about in comfort

These models are impressive for the remarkably light weight of their outsoles. The lightness is achieved through the "EVA" material, with millions of tiny air chambers. The excellent cushioning guarantees extraordinary walking pleasure with each step.