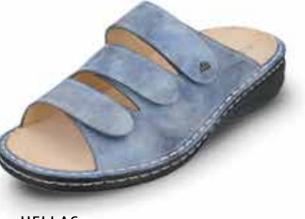

| 02554    | CLASSIC                      |
|--------------|-----------------|----------|------------------------------|
| Colour       | Leather         |          | Size                         |
| stone/bianco | Pebble/Nubuk    |          | 36 - 43                      |
| black/jasmin | NappaSeda/Okapi |          | 34 - 45                      |
| rock         | Sartor          |          | 34 - 43                      |
| pomodore     | Nube            |          | 36 - 43                      |
| 25           | S               | ome shoe | s available in<br>PLUS SIZES |









| MELROSE |         | 02622 | CLASSIC |
|---------|---------|-------|---------|
| Colour  | Leather |       | Size    |
| chili   | Nubuk   |       | 36 - 43 |
|         | 25      |       |         |





| HELLAS |         | 02620 CLASSIC |
|--------|---------|---------------|
| Colour | Leather | Size          |
| jeans  | Alfa    | 36 - 43       |
|        | 25      |               |



| VERIN  | 02806   | FASHION-LINE |
|--------|---------|--------------|
| Colour | Leather | Size         |
| black  | Nubuk   | 36 - 42      |
| م 🖉    | 15      |              |

| PISA          | 02501                     | CLASSIC |
|---------------|---------------------------|---------|
| Colour        | Leather                   | Size    |
| pomodore      | Nube                      | 36 - 43 |
| bordeaux      | Textured patent           | 34 - 43 |
| white         | Nappa                     | 34 - 43 |
| black         | NappaSeda/Textured patent | 34 - 43 |
| blau          | Nappa