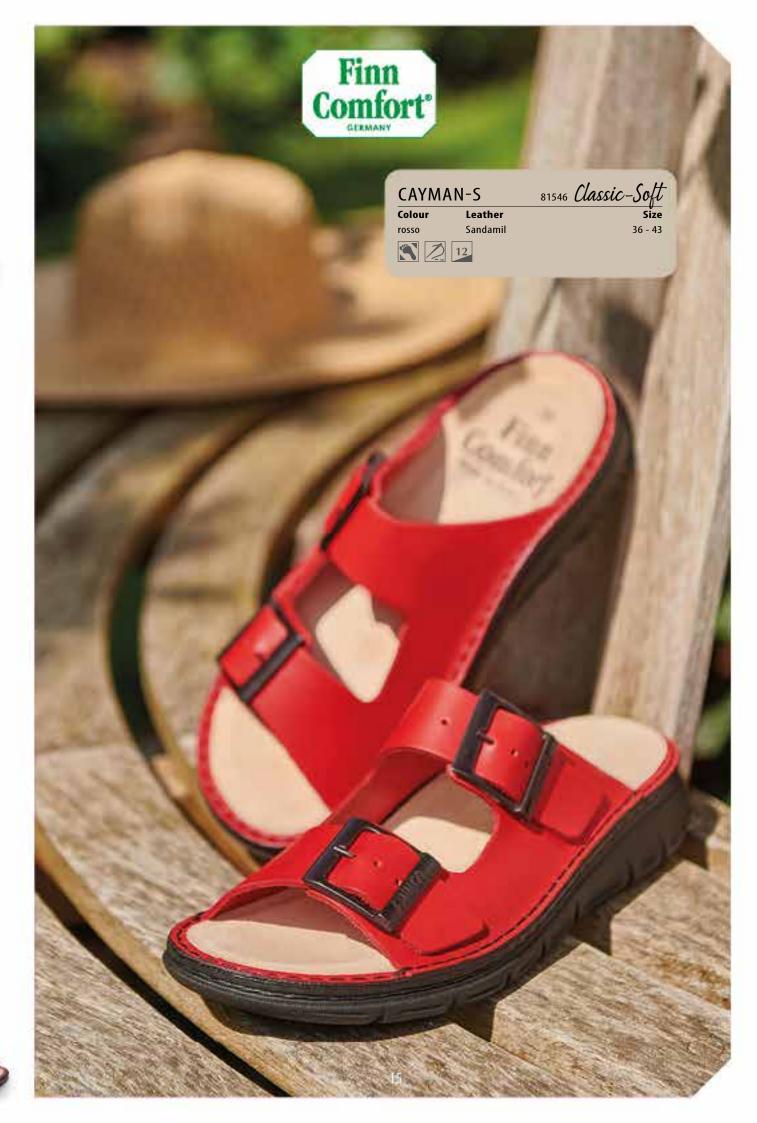

| CAYMAN-S | 81546 Classic-Soft | - |
|----------|--------------------|---|
|          |                    |   |

 Colour
 Leather

 black
 Western

 Image: Colour of the second second

Robust, extra-strong, unlined leather.