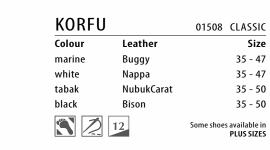

Fitting guide see page 83

| KORFU         |            | 01508     | CLASSIC                      |
|---------------|------------|-----------|------------------------------|
| Colour        | Leather    |           | Size                         |
| darkgrey      | BearReno   |           | 39 - 47                      |
| white         | Nappa      |           | 35 - 47                      |
| marine        | Buggy      |           | 35 - 47                      |
| tabak         | NubukCarat |           | 35 - 50                      |
| black         | Bison      |           | 35 - 50                      |
| <b>N</b> 📿 12 |            | Some shoe | s available in<br>PLUS SIZES |