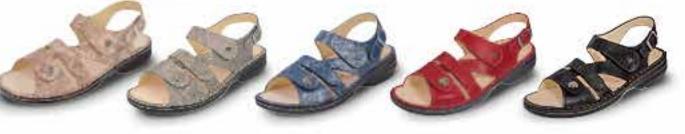

| GOMERA   | 0            | )2562 | CLASSIC |
|----------|--------------|-------|---------|
| Colour   | Leather      |       | Size    |
| pomodore | Shibu        |       | 36 - 43 |
| peach    | Fiore        |       | 36 - 43 |
| sesame   | Vimi         |       | 36 - 43 |
| sand     | Storm        |       | 36 - 43 |
| atoll    | Victory      |       | 36 - 42 |
| red      | Venezia      |       | 36 - 42 |
| black    | PlisseeLight |       | 34 - 43 |