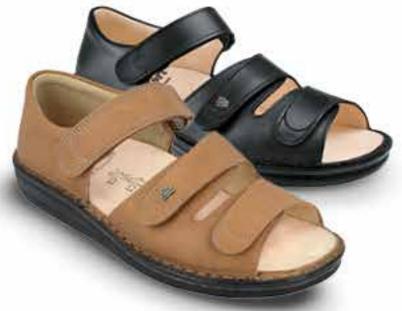

NEVIS-S 81549 Classic-Soft Colour Leather Size sun Sandamil 36 - 43 **X** 💋 12

Robust, extra-strong, unlined leather.

31

| ISERA  | 05004              | FinnStretch |
|--------|--------------------|-------------|
| Colour | Leather            | Size        |
| marine | lsotta/StretchCamo | 36 - 43     |
| black  | NappaSeda/Stretch  | 36 - 42     |
|        | 25                 |             |