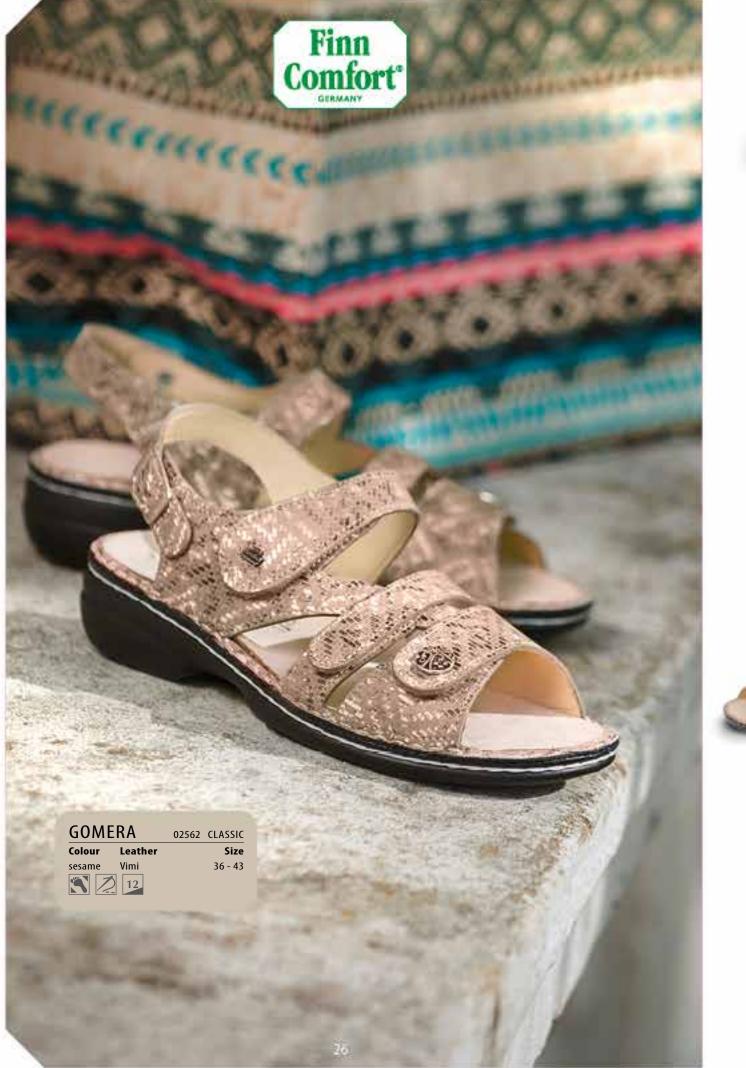

| GOMERA   | 0            | )2562 | CLASSIC |
|----------|--------------|-------|---------|
| Colour   | Leather      |       | Size    |
| pomodore | Shibu        |       | 36 - 43 |
| peach    | Fiore        |       | 36 - 43 |
| sesame   | Vimi         |       | 36 - 43 |
| sand     | Storm        |       | 36 - 43 |
| atoll    | Victory      |       | 36 - 42 |
| red      | Venezia      |       | 36 - 42 |
| black    | PlisseeLight |       | 34 - 43 |