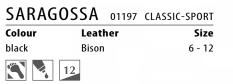

Fitting guide see page 83

| KORFU         |            | 01508     | CLASSIC                      |
|---------------|------------|-----------|------------------------------|
| Colour        | Leather    |           | Size                         |
| darkgrey      | BearReno   |           | 39 - 47                      |
| white         | Nappa      |           | 35 - 47                      |
| marine        | Buggy      |           | 35 - 47                      |
| tabak         | NubukCarat |           | 35 - 50                      |
| black         | Bison      |           | 35 - 50                      |
| <b>N</b> 📿 12 |            | Some shoe | s available in<br>PLUS SIZES |