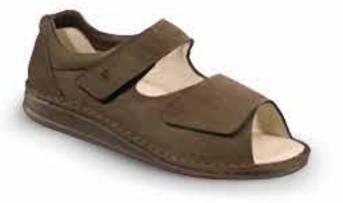

| Colour | Leather    | Size    |
|--------|------------|---------|
| tabak  | NubukCarat | 35 - 47 |

96202

Leather

2 \* 12

Colour

black

٢

PREVENTION

with loop straps

ankle-support

Spona cowhide 35 - 47

with individually customisable

Size

96400 WOMEN PREVENTION Size Colour Leather 35 - 43 grey Lopez **\*** 25

1

| Colour | Leather | Size    |
|--------|---------|---------|
| black  | Buggy   | 35 - 43 |