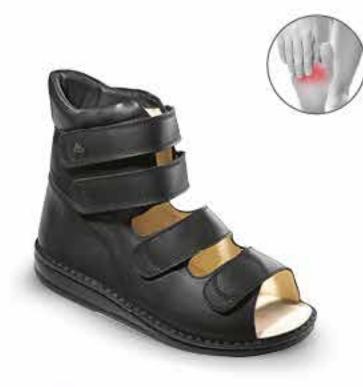

## Take the load off your feet

Sensitive pressure points are unpleasant and make walking and standing difficult. Therefore, after intensive research in collaboration with doctors and orthopaedic technicians, FinnComfort® has developed the prevention shoe.

These special FinnComfort® models are made of extra-soft leather. Additionally, our prevention shoes have no pressing seams but greater width and additional cushioning in the upper and instep.

Heel counters lengthened on both sides give your foot optimal guidance and ensure a natural rolling movement.