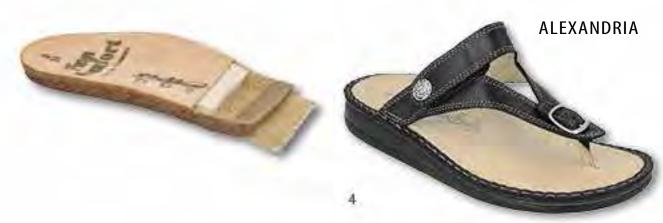

02558 CLASSIC

Size

34 - 43

36 - 43

13

| ALEXANDRIA-S |           | 81524 Classic–Soft |
|--------------|-----------|--------------------|
| Colour       | Leather   | Size               |
| black        | NappaSeda | 36 - 43            |
|              |           |                    |