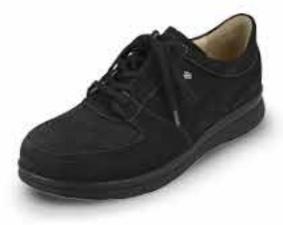

-|
| Colour    | Leather | Size          |
| black     | Plissee | 34 - 43       |
|           | 25      |               |



| ARIAN          | 03400     | FinnSlim |
|----------------|-----------|----------|
| Colour         | Leather   | Size     |
| black          | Longbeach | 2 - 9    |
| \$\$ <b>\$</b> | 18        |          |



| HARUM             | 03404     | FinnSlim |
|-------------------|-----------|----------|
| Colour            | Leather   | Size     |
| black             | NappaSeda | 2 - 9    |
| \$\$ <sup>t</sup> | 18        |          |



| CASERTA       | 03412 <i>Fini</i> | nSlim |
|---------------|-------------------|-------|
| Colour        | Leather           | Size  |
| atoll/electro | Nubuk/SportNet    | 2 - 9 |
| ۳× ۱          | 3                 |       |





| ROYAN  | 03750   | FinnPlus |
|--------|---------|----------|
| Colour | Leather | Size     |
| black  | Buggy   | 36 - 43  |
| 57     | 18      |          |



| REIMS  | 0       | 3752 | FinnPlus |
|--------|---------|------|----------|
| Colour | Leather |      | Size     |
| black  | Buggy   |      | 36 - 43  |
| 57     | 18      |      |          |



| MILFORD         |           | 02985    | Finnamic |
|-----------------|-----------|----------|----------|
| Colour          | Leather   |          | Size     |
| darkgrey/street | Patagonia | /Skipper | 31⁄2 -9  |
| ۵               |           |          |          |

02986 Finnamic

**Size** 3 - 8





| COLUMBIA |                   | 02922  | Finnamic |
|----------|-------------------|--------|----------|
| Colour   | Leather