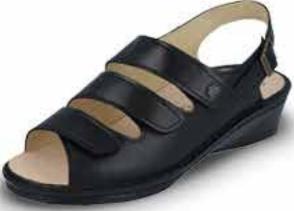

NEVIS-S 81549 Classic-Soft Colour Leather Size sun Sandamil 36 - 43 **X** 💋 12

Robust, extra-strong, unlined leather.

31

| ISERA  | 05004              | FinnStretch |
|--------|--------------------|-------------|
| Colour | Leather            | Size        |
| marine | lsotta/StretchCamo | 36 - 43     |
| black  | NappaSeda/Stretch  | 36 - 42     |
|        | 25                 |             |