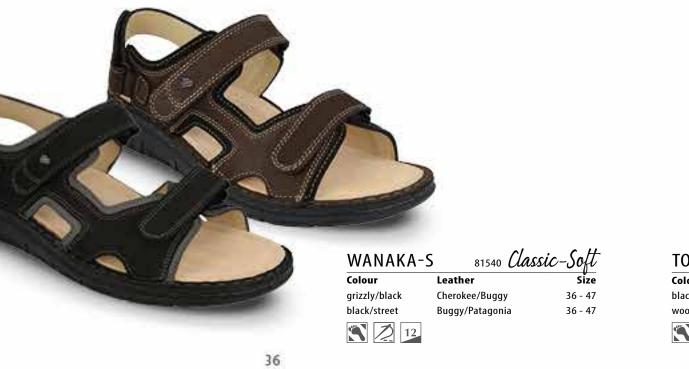

# PLUS

## **Extra-wide fit**

The extra-wide cut gives wider feet a pleasant amount of space. The shape of the shoe and footbed is designed so that the shoe is very comfortable despite the greater amount of free space. For a perfect fit and safe walking.