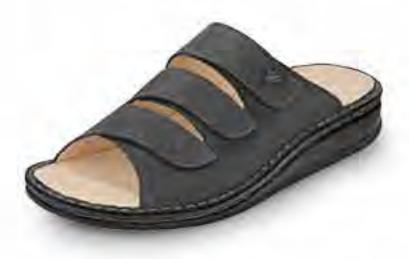

**Ralph Wolter** 

Managing Director and Co-Owner of FinnComfort®

0

(O) finn\_comfort

Finn Comfort

٢

ŵ

| Colour Leather<br>black NappaSeda<br>signalred Eldora | Slim  |
|-------------------------------------------------------|-------|
| signalred Eldora                                      | Size  |
|                                                       | 2 - 9 |
|                                                       | 2 - 9 |
| S 2 18                                                |       |