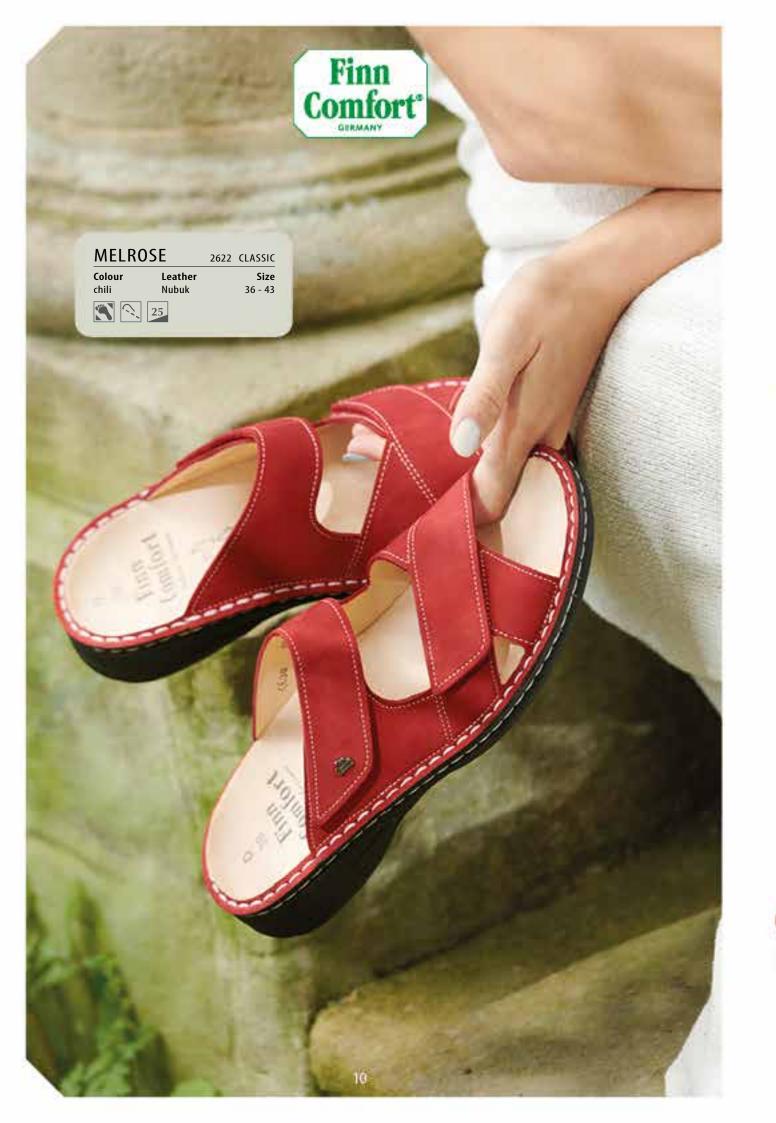

| MELROSE |         | 02622 | CLASSIC |
|---------|---------|-------|---------|
| Colour  | Leather |       | Size    |
| chili   | Nubuk   |       | 36 - 43 |
|         | 25      |       |         |

| HELLAS |         | 02620 CLASSIC |
|--------|---------|---------------|
| Colour | Leather | Size          |
| jeans  | Alfa    | 36 - 43       |
|        | 25      |               |