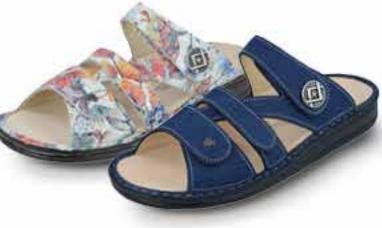

Fitting guide see page 83

| KORFU         |            | 01508     | CLASSIC                      |
|---------------|------------|-----------|------------------------------|
| Colour        | Leather    |           | Size                         |
| darkgrey      | BearReno   |           | 39 - 47                      |
| white         | Nappa      |           | 35 - 47                      |
| marine        | Buggy      |           | 35 - 47                      |
| tabak         | NubukCarat |           | 35 - 50                      |
| black         | Bison      |           | 35 - 50                      |
| <b>N</b> 📿 12 |            | Some shoe | s available in<br>PLUS SIZES |