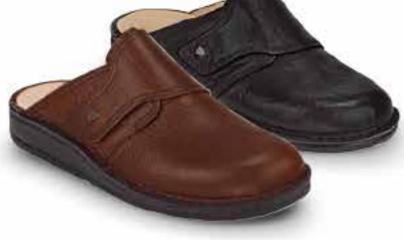

Size

3½ - 9

3½ - 9

05058 FinnStretch ZWOLLE Colour Leather Size NappaSeda/Stretch 2 - 9 black 

05053 FinnStretch LÜTTICH Colour Leather Size Nubuk/Stretch/NappaSeda black 2 - 9 S 25

| MESTR  | E       | 02476 | FinnRelax |
|--------|---------|-------|-----------|
| Colour | Leather |       | Size      |
| black  | Buggy   |       | 3 - 8     |
|        | 12      |       |           |