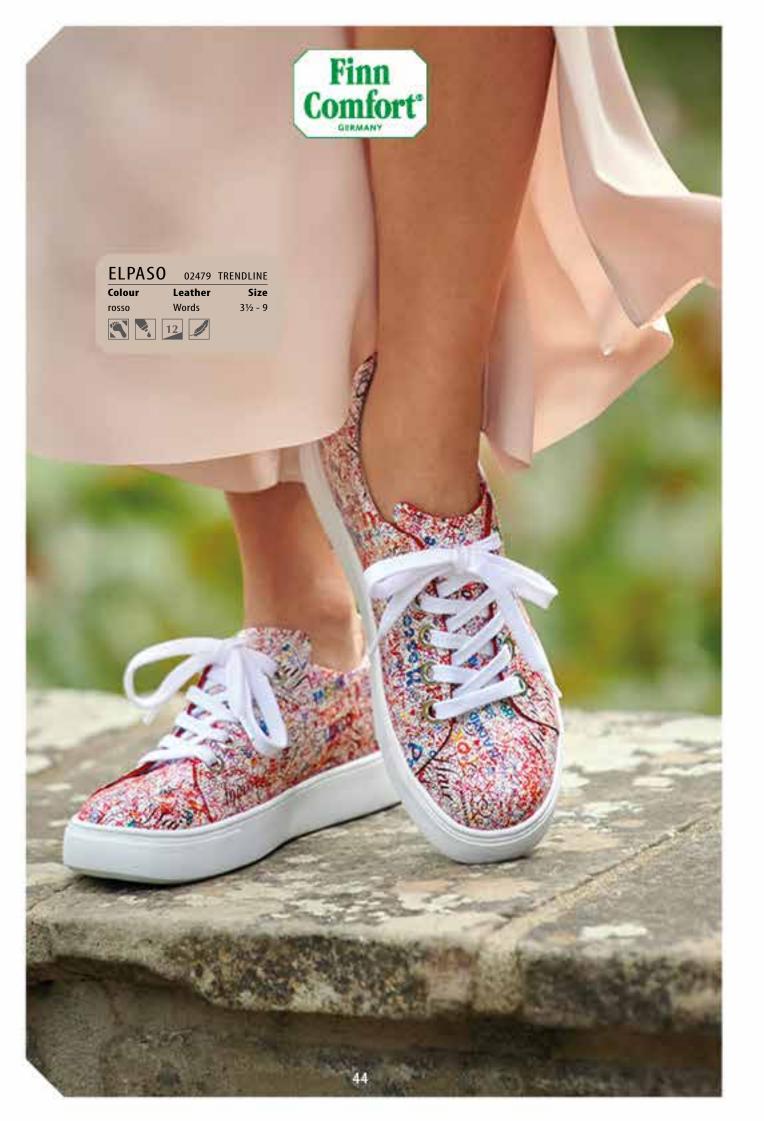

| ELPASO |          | 02479 TRENDLINE |
|--------|----------|-----------------|
| Colour | Leather  | Size            |
| white  | Graffiti | 3 - 9           |
| rosso  | Words    | 3½ - 9          |
|        | 12       |                 |

| ELPASO  |         | 02479 TRENDLIN | 1 |
|---------|---------|----------------|---|
| Colour  | Leather | Siz            | ( |
| multi   | Irpino  | 31⁄2 -         | 9 |
| viola   | Odessa  | 31/2 -         | 9 |
| platero | Tayfun  | 3½ -           | 9 |
|         | 12      |                |   |