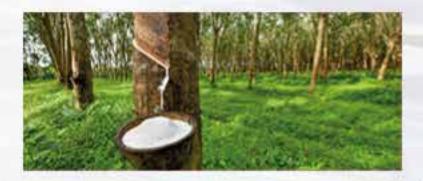

Renewable raw materials such as cork, jute and natural latex make up the main components of the footbeds, which offer outstanding breathability and an optimal environment for the feet with vegetabletanned leather. The use of chemical additives is avoided as far as possible. Shoe uppers and soles are mostly bound together using watersoluble adhesives. All soles are foamed CFC-free. This allows us to ensure a high level of comfort and a positive environment for the feet.

FinnComfort<sup>®</sup> has firmly embedded **active environmental protection and sustainable further development** of the company in its corporate principles. In light of growing demand, conservation of limited natural resources is a top priority. We go to great lengths to reduce shipping and to use state-of-the-art technologies in our factory to increase our energy efficiency. Sustainable innovation does not happen spontaneously, but rather as a result of closely integrating our employees and productively collaborating with our partners.