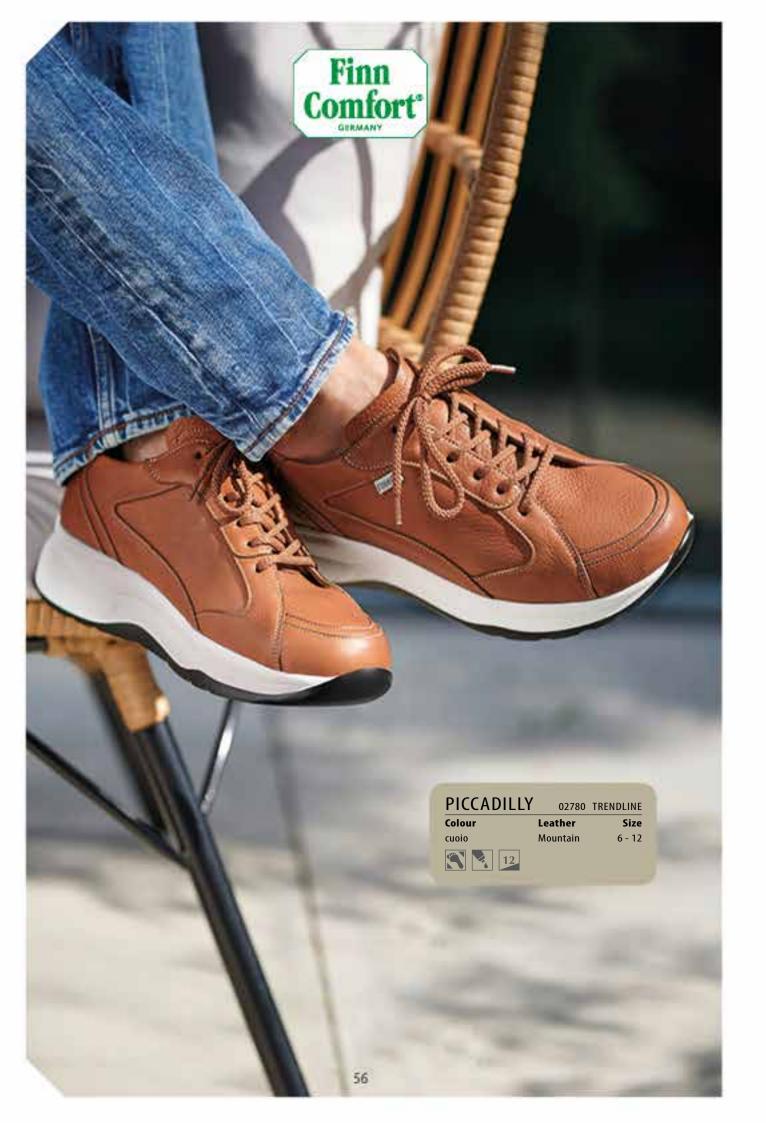

PICCADILLY02780TRENDLINEColourLeatherSizecuoioMountain6 - 12Image: Colour ColourImage: Colour ColourImage: ColourImage: Colour ColourImage: ColourImage: Colour

| BRANDO       | Ν           | 01265 | TRENDLINE |
|--------------|-------------|-------|-----------|
| Colour       | Leather     |       | Size      |
| sunset       | Bar         |       | 6 - 12    |
| atlantic     | Nube        |       | 6 - 12    |
| white/saddle | Clio/Indian | a     | 6 - 12    |
|              |             |       |           |