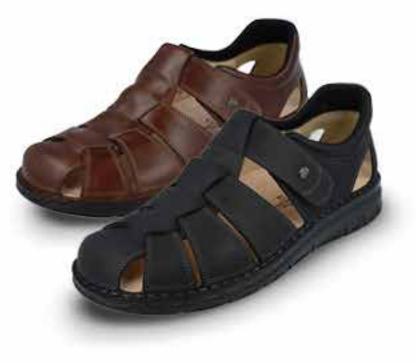

# FINNRELAX BARLETTA

## Out and about in comfort

These models are impressive for the remarkably light weight of their outsoles. The lightness is achieved through the "EVA" material, with millions of tiny air chambers. The excellent cushioning guarantees extraordinary walking pleasure with each step.