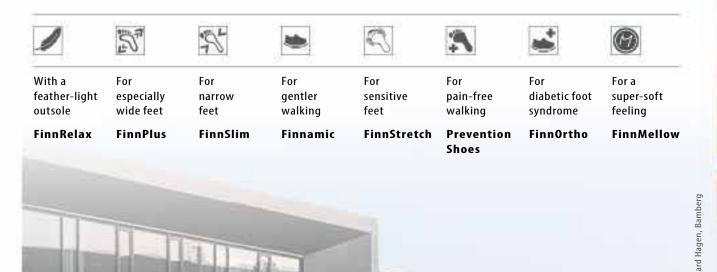

# The right shoe for every foot

| Page |                         | Page |                         |
|------|-------------------------|------|-------------------------|
| 10   | Slippers                | 68   | Boots                   |
| 22   | Clogs                   | 72   | Hiking & Trekking Shoes |
| 25   | Felt Clogs<br>and Shoes | 74   | <b>Prevention Shoes</b> |
| 26   |                         | 80   | Finnortho               |
| 26   | Sandals                 | 82   | Information             |
| 40   | Shoes                   | 83   | Fitting guide           |