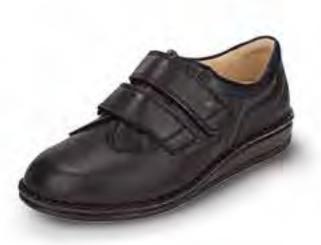

| KOS          |                 | 02554    | CLASSIC                      |
|--------------|-----------------|----------|------------------------------|
| Colour       | Leather         |          | Size                         |
| stone/bianco | Pebble/Nubuk    |          | 36 - 43                      |
| black/jasmin | NappaSeda/Okapi |          | 34 - 45                      |
| rock         | Sartor          |          | 34 - 43                      |
| pomodore     | Nube            |          | 36 - 43                      |
| 25           | S               | ome shoe | s available in<br>PLUS SIZES |