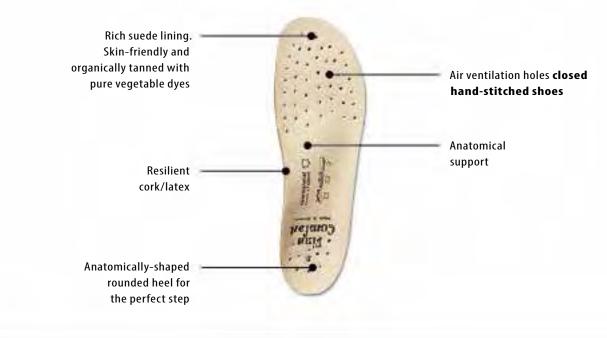

#### The Super Comfort Footbed

Insoles

The anatomically-shaped Super Comfort Footbed enhances the natural heel-to-toe rolling motion via the heel, lateral foot, medial forefoot and big toe.

The all-natural Classic Comfort Footbed may be removed overnight for airing. It can also be hand washed with mild soap and warm water (30°C / 86°F). It can be replaced with customised/orthopaedic insoles.

Renewable raw materials such as cork, jute and natural latex make up the main components of the footbeds, which offer outstanding breathability and an optimal environment for the feet with vegetabletanned leather. The use of chemical additives is avoided as far as possible. Shoe uppers and soles are mostly bound together using watersoluble adhesives. All soles are foamed CFC-free. This allows us to ensure a high level of comfort and a positive environment for the feet.