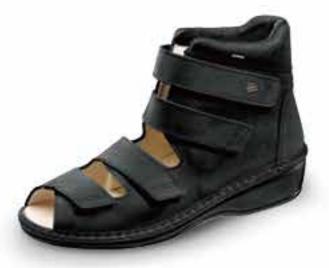

96109 MEN PREVENTION Colour Leather Size black Spona cowhide 39 - 47 Velcro fastener turned around 🖹 煮 🊺 12

| Colour | Leather       | Size    |
|--------|---------------|---------|
| black  | Spona cowhide | 35 - 47 |

96107 WOMEN PREVENTION Colour Leather Size Spona cowhide 35 - 43 black Velcro fastener turned around \* 25

97304 MEN PREVENTION Colour Leather Size black Spona cowhide 5 - 12 Upper velcro fastener turned around