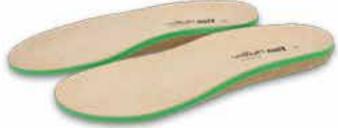

#### The Super Comfort Footbed

Insoles

The anatomically-shaped Super Comfort Footbed enhances the natural heel-to-toe rolling motion via the heel, lateral foot, medial forefoot and big toe.

The all-natural Classic Comfort Footbed may be removed overnight for airing. It can also be hand washed with mild soap and warm water (30°C / 86°F). It can be replaced with customised/orthopaedic insoles.

#### The Reflex Zone Massage Footbed

The reflex zone massage footbed is like a little daily spa treatment. It provides a gentle massage for the sole of your foot. The reflex insoles are available as an optional extra for many product groups. Start by wearing them for five minutes a day, then gradually increase the time to as much as an hour a day (no more).

Reflex zone footbeds are **NOT** suitable for diabetics!

The Reflex Zone Massage Footbed can be replaced again with the Super Comfort Footbed. New footbeds can be obtained at any time from our specialist retailers.