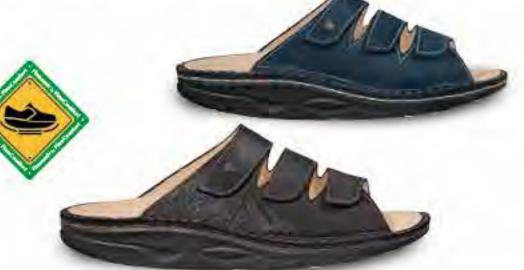

| VERIN  | 02806   | FASHION-LINE |
|--------|---------|--------------|
| Colour | Leather | Size         |
| black  | Nubuk   | 36 - 42      |
| م 🖉    | 15      |              |

| PISA          | 02501                     | CLASSIC |
|---------------|---------------------------|---------|
| Colour        | Leather                   | Size    |
| pomodore      | Nube                      | 36 - 43 |
| bordeaux      | Textured patent           | 34 - 43 |
| white         | Nappa                     | 34 - 43 |
| black         | NappaSeda/Textured patent | 34 - 43 |
| blau          | Nappa                     | 34 - 43 |
| <b>X</b> 💋 25 |                           |         |