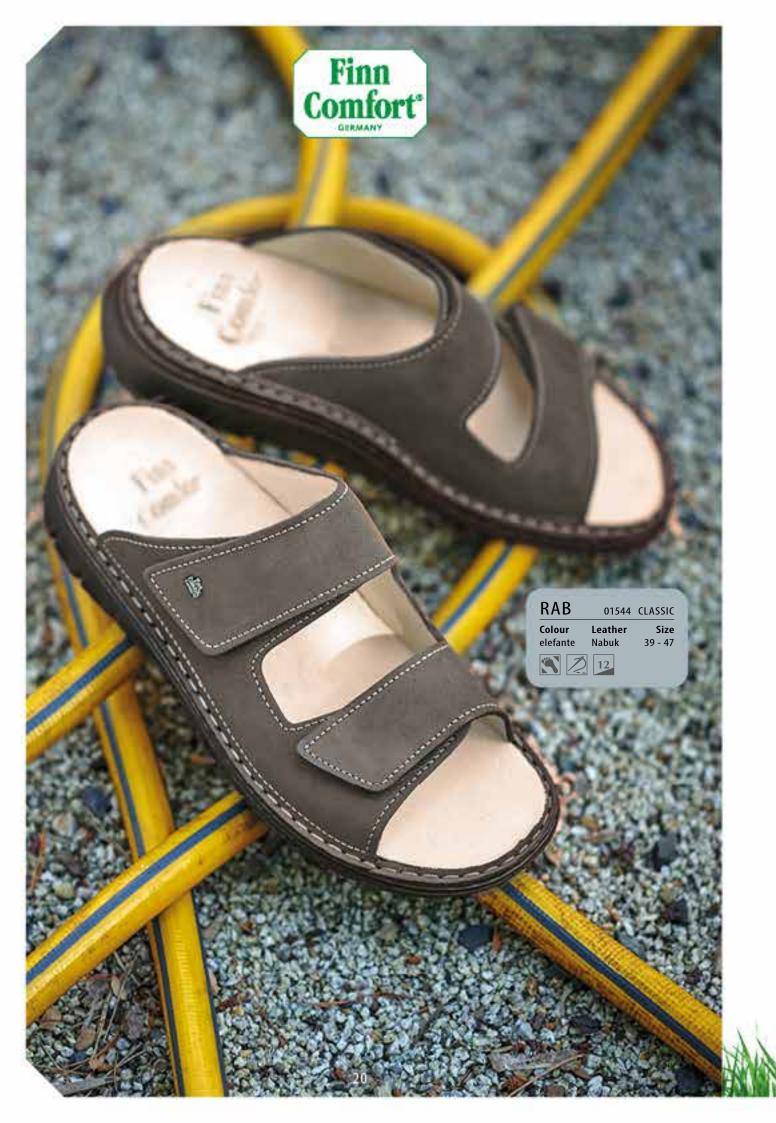

| RAB      |           | 01544 | CLASSIC |
|----------|-----------|-------|---------|
| Colour   | Leather   |       | Size    |
| elefante | Nabuk     |       | 39 - 47 |
| night    | NubukRona |       | 39 - 47 |
|          | 12        |       |         |