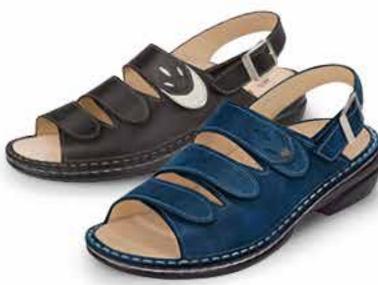

| VERIN  | 02806   | FASHION-LINE |
|--------|---------|--------------|
| Colour | Leather | Size         |
| black  | Nubuk   | 36 - 42      |
| م 🖉    | 15      |              |

| PISA          | 02501                     | CLASSIC |
|---------------|---------------------------|---------|
| Colour        | Leather                   | Size    |
| pomodore      | Nube                      | 36 - 43 |
| bordeaux      | Textured patent           | 34 - 43 |
| white         | Nappa                     | 34 - 43 |
| black         | NappaSeda/Textured patent | 34 - 43 |
| blau          | Nappa                     | 34 - 43 |
| <b>X</b> 💋 25 |                           |         |