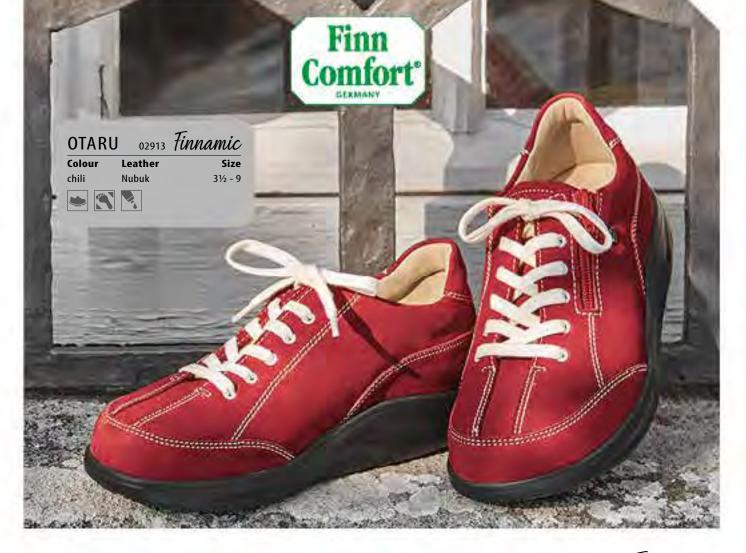

# Finn Comfort 6480 TATI

## Walk comfortably

Our feet are the part of the body that takes the most punishment. They carry our entire weight and are constantly stabilizing the body's center of gravity. Finnamic's rockered heel design encourages gentle and low-impact heel strike and effortlessly guides the motion impulse from the lateral foot via the medial fore-foot to the big toe. The broad, flat and stable mid-section may relieve unnecessary strain on the foot while stabilizing the body. Finnamic provides optimum balance and fit.

Rockered soles for gentle and cushioned walking

Wide and flat mid-section for secure and relaxed standing

Rockered forefoot section encourages a natural heel-to-toe rolling motion