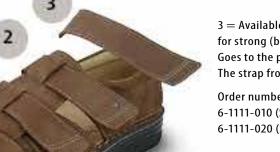

3 = Available to order: optional extra strap for strong (bandaged) feet: Goes to the position of strap 2. The strap from position 2 moves to the position of strap 1.

Order number: 6-1111-010 (Size 40 - 43) 6-1111-020 (Size 44 - 47)