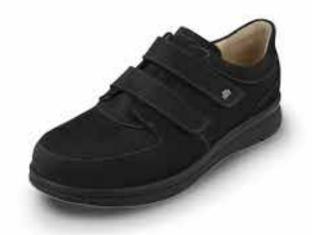

im |
|----------------|-----------|----------|
| Colour         | Leather   | Size     |
| black          | Longbeach | 2 - 9    |
| \$\$ <b>\$</b> | 18        |          |



| HARUM             | 03404     | FinnSlim |
|-------------------|-----------|----------|
| Colour            | Leather   | Size     |
| black             | NappaSeda | 2 - 9    |
| \$\$ <sup>t</sup> | 18        |          |



| CASERTA       | 03412 <i>Fini</i> | nSlim |
|---------------|-------------------|-------|
| Colour        | Leather           | Size  |
| atoll/electro | Nubuk/SportNet    | 2 - 9 |
| ۳× ۱          | 3                 |       |





| ROYAN  | 03750   | FinnPlus |
|--------|---------|----------|
| Colour | Leather | Size     |
| black  | Buggy   | 36 - 43  |
| 57     | 18      |          |



| REIMS  | 0       | 3752 | FinnPlus |
|--------|---------|------|----------|
| Colour | Leather |      | Size     |
| black  | Buggy   |      | 36 - 43  |
| 57     | 18      |      |          |



| MILFORD         |           | 02985    | Finnamic |
|-----------------|-----------|----------|----------|
| Colour          | Leather   |          | Size     |
| darkgrey/street | Patagonia | /Skipper | 31⁄2 -9  |
| ۵               |           |          |          |

02986 Finnamic

**Size** 3 - 8





| COLUMBIA |                   | 02922  | Finnamic |
|----------|-------------------|--------|----------|
| Colour   | Leather           |        | Size     |
| street   | Patagonia/S       | kipper | 3 - 8    |
| denim    | Patagonia/Skipper |        | 3 - 8    |
|          |