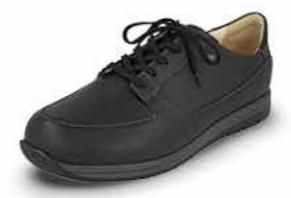

|



FALKLAND 01116 CLASSIC-SPORT Colour Leather Size black Nuri 6 - 12 **X** 2 12









| HUELVA | 01167   | herren <i>Finnamic</i> |
|--------|---------|------------------------|
| Colour | Leather | Size                   |
| black  | Nuri    | 6 - 12                 |
|        |         |                        |



| CAMBRIDGE |         | 01161 | herren <i>Finnamic</i> |
|-----------|---------|-------|------------------------|
| Colour    | Leather |       | Size                   |
| olack     | Panama  |       | 6 - 12                 |
|           |         |       |                        |



# WATFORD01160HERRENFinnamicColourLeatherSizeblackPanama6 - 12teakPanama6 - 12Image: Second se

NEW



TORRANCE

Colour

night

01321 Tinn Mellow

Size

7 - 12

Leather

NubukRona













# Comfort – made in Germany

Quality comfort shoes from FinnComfort<sup>®</sup> are made **in our factory in Haßfurt**, a small idyllic town in Lower Franconia, close to Bamberg. In spite of enormous market pressure from low-wage countries, we have managed to hold onto our home location over the last 75 years.

The number one reason: Here we can **properly ensure that the high-quality requirements** we place on diligence in our manufacturing processes are reliably met. This means we can guarantee that only high-quality, natural materials are processed, mostly **using traditional craftsmanship.** Here we can put modern **sustainability** into practice in manufacturing processes.

The second reason for our loyalty to the location is just as important: We clearly recognise our **respo