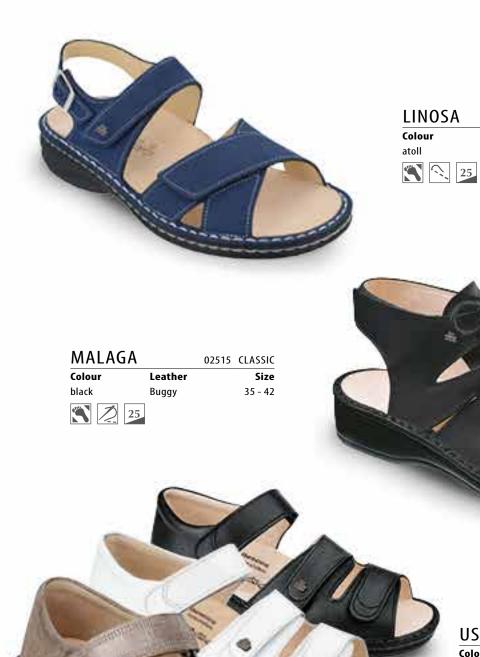

| USEDOM |                 | 02534    | CLASSIC  |
|--------|-----------------|----------|----------|
| Colour | Leather         |          | Size     |
| black  | NappaSeda       |          | 34 - 43  |
| white  | Nappa           |          | 34 - 43  |
| fango  | Campagnolo      | )        | 36 - 42  |
| Uppe   | r velcro fasten | er turne | d around |
|        | 7               |          |          |