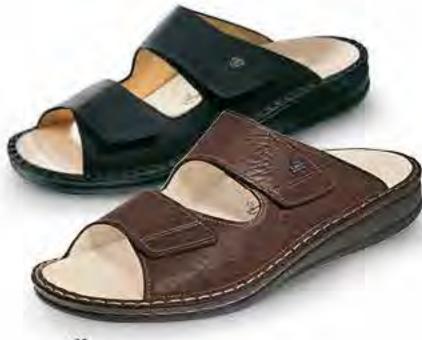

| USEDOM |                 | 02534    | CLASSIC  |
|--------|-----------------|----------|----------|
| Colour | Leather         |          | Size     |
| black  | NappaSeda       |          | 34 - 43  |
| white  | Nappa           |          | 34 - 43  |
| fango  | Campagnolo      | )        | 36 - 42  |
| Uppe   | r velcro fasten | er turne | d around |
|        | 7               |          |          |