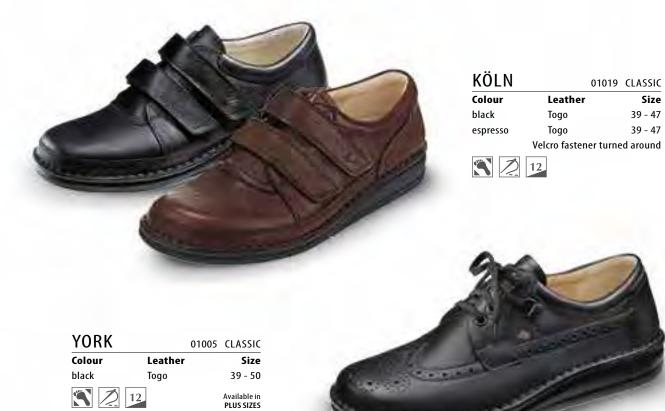

| KOS          |                 | 02554    | CLASSIC                      |
|--------------|-----------------|----------|------------------------------|
| Colour       | Leather         |          | Size                         |
| stone/bianco | Pebble/Nubuk    |          | 36 - 43                      |
| black/jasmin | NappaSeda/Okapi |          | 34 - 45                      |
| rock         | Sartor          |          | 34 - 43                      |
| pomodore     | Nube            |          | 36 - 43                      |
| 25           | S               | ome shoe | s available in<br>PLUS SIZES |