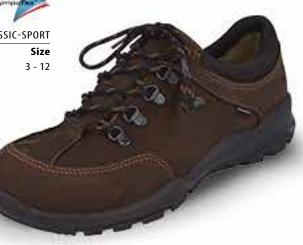

# Hiking is the shoemaker's passion

TRAMIN 03920 CLASSIC-SPORT Colour Leather Size schiefer 5 - 12 Neptun Leather lining 12

MURNAU Colour Leather Neptun/Buggy schiefer/black 12

03813 CLASSIC-SPORT

In wet conditions SympaTex® is especially comfortable. Sheer, tear-resistant SympaTex® membrane makes leather shoes watertight on the outside but breathable on the inside. This provides a pleasant foot climate.

The models Tibet and Murnau are equipped with SympaTex® Membrane.

GARMISCH 03911 CLASSIC-SPORT Colour Leather Size ebony/rinde Chimera/Piper 3 - 12 Leather lining

RESIA 03919 CLASSIC-SPORT Colour Leather Size Neptun 3 - 12 smoke Leather lining 12