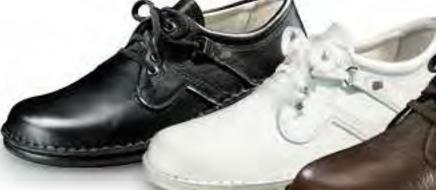

|---|---|---|--|---|---|
| tha | n 7 | 0 y | ear | s 0 | of e | xt | ten | siv | e e | ex | pe | rti | se | a | n | d |   |   |   |  |   | [ |

| <br> | <br> |
|------|------|
|      |      |

KENT

Colour

12

TOLEDO

black

| Colour | Leather |
|--------|---------|
| black  | Trento  |
| ۲      | 12      |

| VAASA         | 010      | 00 CLASSIC                      |
|---------------|----------|---------------------------------|
| Colour        | Leather  | Size                            |
| black         | Nappa    | 35 - 50                         |
| white         | Nappa    | 37 - 47                         |
| coffee        | Schrumpf | 37 - 50                         |
| <b>X</b> 2 12 | Somes    | hoes available in<br>PLUS SIZES |

LINZ

Colour

black/brown

Leather lining

12



01008 CLASSIC

Nubuk/Nevada 35 - 50

Leather

Size

Available in PLUS SIZES

61





MILANO

Leather

Montana

Montana

Colour

black

chianti

01201 CITY

01204 CITY

01205 CITY

Shoes with

this symbol

are hand sewn.

Size

6 - 12

Leather

Trento

Size

6 - 12

Size

5½ - 12 5½ - 12



| BADEN  | 01009       | CLASSIC |
|--------|-------------|---------|
| Colour | Leather     | Size    |
| black  | Ranger      | 39 - 47 |
| white  | Nappa       | 37 - 47 |
| coffee | Nubukvienna | 39 - 47 |
|        | 12          |         |



| DIJON  | 01101   | CLASSIC-SPORT              |
|--------|---------|----------------------------|
| Colour | Leather | Size                       |
| black  | Trento  | 5½ - 15                    |
| teak   | Idaho   | 5½ - 15                    |
|