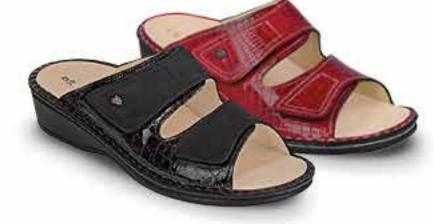

# FINNRELAX BARLETTA

## Out and about in comfort

These models are impressive for the remarkably light weight of their outsoles. The lightness is achieved through the "EVA" material, with millions of tiny air chambers. The excellent cushioning guarantees extraordinary walking pleasure with each step.