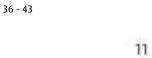

| MELROSE |         | 02622 | CLASSIC |
|---------|---------|-------|---------|
| Colour  | Leather |       | Size    |
| chili   | Nubuk   |       | 36 - 43 |
|         | 25      |       |         |

| HELLAS |         | 02620 CLASSIC |
|--------|---------|---------------|
| Colour | Leather | Size          |
| jeans  | Alfa    | 36 - 43       |
|        | 25      |               |