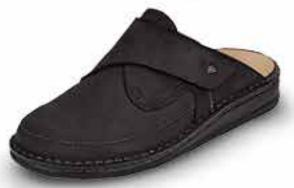

## Take the load off your feet

Sensitive pressure points are unpleasant and make walking and standing difficult. Therefore, after intensive research in collaboration with doctors and orthopaedic technicians, FinnComfort® has developed the prevention shoe.

These special FinnComfort® models are made of extra-soft leather. Additionally, our prevention shoes have no pressing seams but greater width and additional cushioning in the upper and instep.

Heel counters lengthened on both sides give your foot optimal guidance and ensure a natural rolling movement.