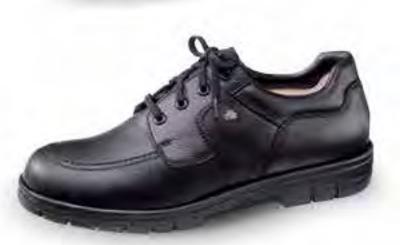

---------|
| Colour  | Leather   | Size       |
| black   | NappaSeda | 6 - 12     |
| 1       | 2         |            |



 ENFIELD
 01374
 CITY-SPORT

 Colour
 Leather
 Size

 black
 Skipper/Buggy
 6 - 12

 Image: Skipper/Buggy
 Image: Skipper/Buggy
 Image: Skipper/Buggy

ALAMO01288 CITY-SPORTColourLeatherSizekastanie/cigarPlavajo/Palmer6 - 12blackBison/Buggy6 - 12Image: State of the state of the

 BRADFORD
 01270
 CITY-SPORT

 Colour
 Leather
 Size

 wood
 Cherokee
 6 - 12

 Image: Colour information of the second information of the

SYRACUSE01281CITY-SPORTColourLeatherSizeblackNappaSeda6 - 12Image: Colour ColourImage: Colour ColourImage: Colour Colour

 EDMONTON
 01273
 CITY-SPORT

 Colour
 Leather
 Size

 black
 Spona cowhide
 6 - 12

 Image: Comparison of the system of the syste





58

PREZZO 01370 CITY-SPORT Colour Leather Size torf Algarve 6 - 15 marine Buggy 6 - 15 darkgrey/street Patagonia/Skipper 6 - 12 • 12 Some shoes available in PLUS SIZES



Fitting guide see page 83

#### WE STILL SEW OUR OWN SHOES.

More th experience in shoe manufacturing have set an unmatched standard of quality at FinnComfort<sup>®</sup>.

-----

|     |     |     | -   |     | -    | Ĩ  |     | Ŭ   | Ŭ   | 1  |    | Ŭ   | Ĩ  |   |   |   | - | 1 | Ŭ |  | • |   |
|-----|-----|-----|-----|-----|------|----|-----|-----|-----|----|----|-----|----|---|---|---|---|---|---|--|---|---|
| tha | n 7 | 0 y | ear | s 0 | of e | xt | ten | siv | e e | ex | pe | rti | se | a | n | d |   |   |   |  |   | [ |

| <br> | <br> |
|------|------|
|      |      |

KENT

Colour

12

TOLEDO

black

| Colour