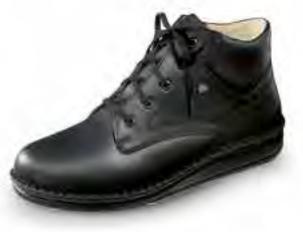

| NDROS  | 5            | 01575 | Finnamic                             |
|--------|--------------|-------|--------------------------------------|
| lour   | Leather      |       | Size                                 |
| lantic | Venezia      |       | 36 - 42                              |
| ack    | PlisseeLight |       | 35 - 47                              |
| arine  | lsotta       |       | 36 - 43                              |
|        | D            | Si    | ome shoes available in<br>PLUS SIZES |