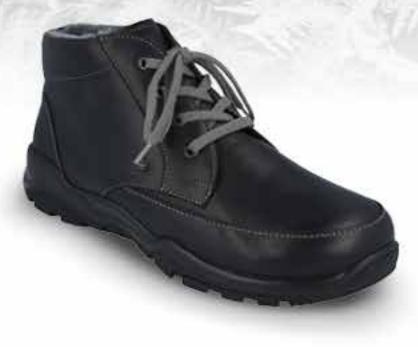

| RAB      |           | 01544 | CLASSIC |
|----------|-----------|-------|---------|
| Colour   | Leather   |       | Size    |
| elefante | Nabuk     |       | 39 - 47 |
| night    | NubukRona |       | 39 - 47 |
|          | 12        |       |         |