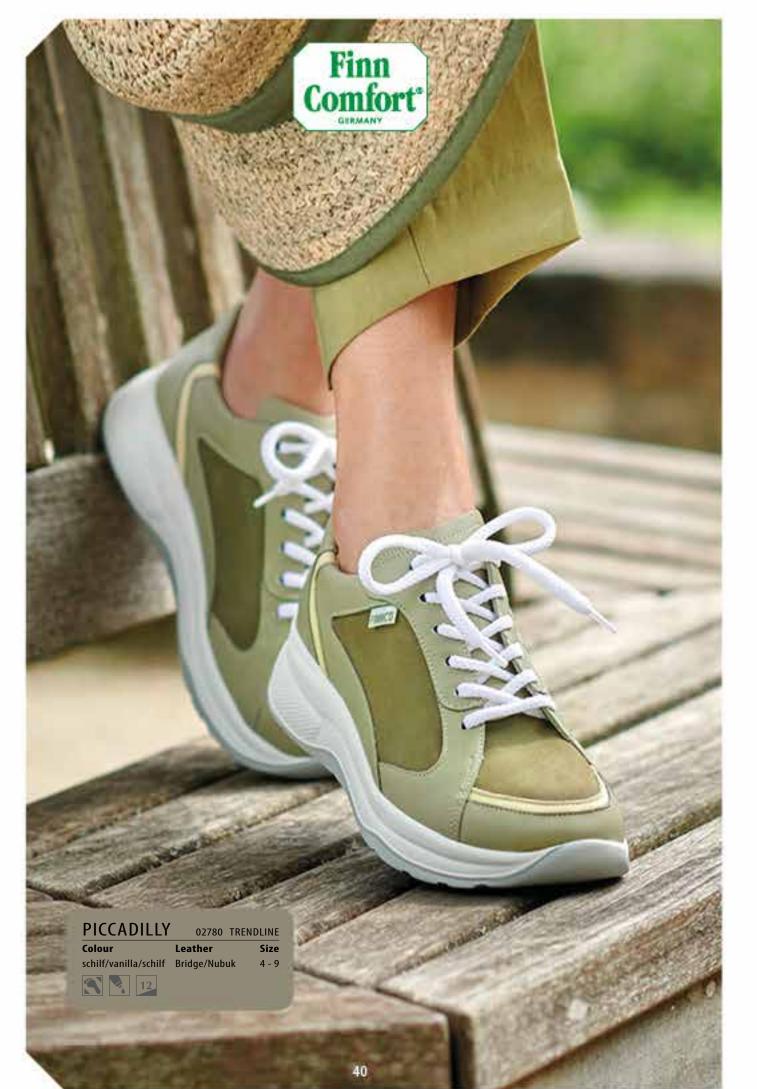

PICCADILLY02780TRENDLINEColourLeatherSizecuoioMountain6 - 12Image: Colour ColourImage: Colour ColourImage: ColourImage: Colour ColourImage: ColourImage: Colour

| BRANDO       | Ν           | 01265 | TRENDLINE |
|--------------|-------------|-------|-----------|
| Colour       | Leather     |       | Size      |
| sunset       | Bar         |       | 6 - 12    |
| atlantic     | Nube        |       | 6 - 12    |
| white/saddle | Clio/Indian | a     | 6 - 12    |
|              |             |       |           |