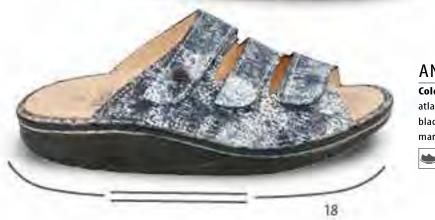

38

www.terra-care.de

| MELK       | 05059 <i>Fin</i> | nStretch |
|------------|------------------|----------|
| Colour     | Leather          | Size     |
| black      | Buggy/Stretcheye | 3 - 9    |
| mouse/sand | NubukSoft/Spring | 3 - 9    |
|            | 18               |          |