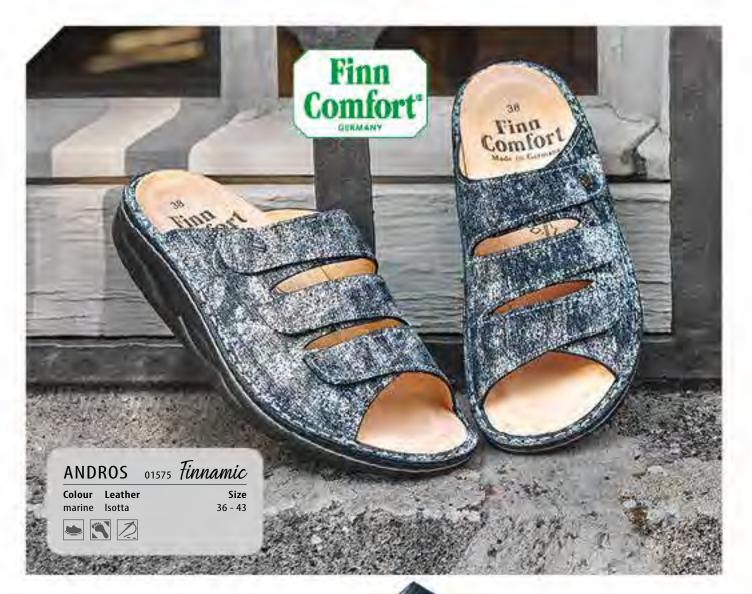

| NDROS  | 5            | 01575 | Finnamic                             |
|--------|--------------|-------|--------------------------------------|
| lour   | Leather      |       | Size                                 |
| lantic | Venezia      |       | 36 - 42                              |
| ack    | PlisseeLight |       | 35 - 47                              |
| arine  | lsotta       |       | 36 - 43                              |
|        | D            | Si    | ome shoes available in<br>PLUS SIZES |