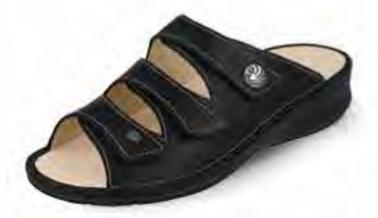

**Ralph Wolter** 

Managing Director and Co-Owner of FinnComfort®

0

(O) finn\_comfort

Finn Comfort

٢

ŵ

| Colour Leather<br>black NappaSeda<br>signalred Eldora | Slim  |
|-------------------------------------------------------|-------|
| signalred Eldora                                      | Size  |
|                                                       | 2 - 9 |
|                                                       | 2 - 9 |
| S 2 18                                                |       |