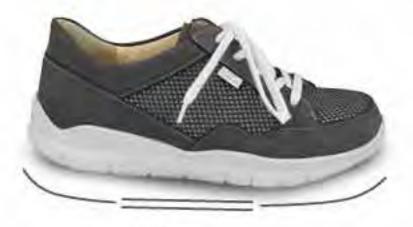

03404     | FinnSlim |
|-------------------|-----------|----------|
| Colour            | Leather   | Size     |
| black             | NappaSeda | 2 - 9    |
| \$\$ <sup>t</sup> | 18        |          |



| CASERTA       | 03412 <i>Fini</i> | nSlim |
|---------------|-------------------|-------|
| Colour        | Leather           | Size  |
| atoll/electro | Nubuk/SportNet    | 2 - 9 |
| ۳× ۱          | 3                 |       |





| ROYAN  | 03750   | FinnPlus |
|--------|---------|----------|
| Colour | Leather | Size     |
| black  | Buggy   | 36 - 43  |
| 57     | 18      |          |



| REIMS  | 0       | 3752 | FinnPlus |
|--------|---------|------|----------|
| Colour | Leather |      | Size     |
| black  | Buggy   |      | 36 - 43  |
| 57     | 18      |      |          |



| MILFORD         |           | 02985    | Finnamic |
|-----------------|-----------|----------|----------|
| Colour          | Leather   |          | Size     |
| darkgrey/street | Patagonia | /Skipper | 31⁄2 -9  |
| ۵               |           |          |          |

02986 Finnamic

**Size** 3 - 8





| COLUMBIA |                   | 02922  | Finnamic |
|----------|-------------------|--------|----------|
| Colour   | Leather           |        | Size     |
| street   | Patagonia/S       | kipper | 3 - 8    |
| denim    | Patagonia/Skipper |        | 3 - 8    |
|          |                   |        |          |

ENSCHEDE

Leather

Buggy

Colour

black



|   | - |     |  |
|---|---|-----|--|
|   |   | # V |  |
| - |   |     |  |
| _ | - | -   |  |



| PRETOF | RIA     | 02901 | Fi