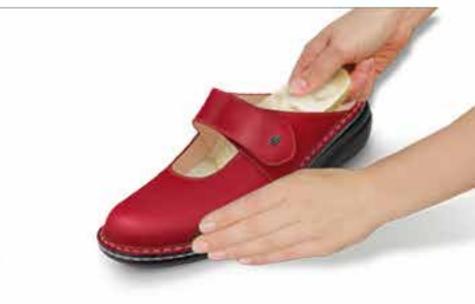

If needed the footbed can be removed and replaced with an individual, orthopedic insole.

#### The Super Comfort Footbed

Insoles

The anatomically-shaped Super Comfort Footbed enhances the natural heel-to-toe rolling motion via the heel, lateral foot, medial forefoot and big toe.

The all-natural Classic Comfort Footbed may be removed overnight for airing. It can also be hand washed with mild soap and warm water (30°C / 86°F). It can be replaced with customised/orthopaedic insoles.