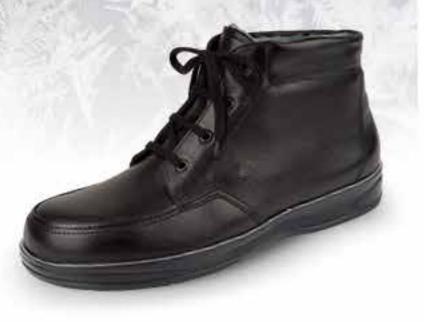

| RAB      |           | 01544 | CLASSIC |
|----------|-----------|-------|---------|
| Colour   | Leather   |       | Size    |
| elefante | Nabuk     |       | 39 - 47 |
| night    | NubukRona |       | 39 - 47 |
|          | 12        |       |         |