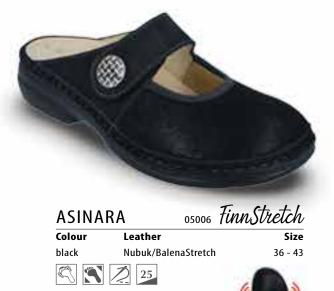

| KOS          |                 | 02554    | CLASSIC                      |
|--------------|-----------------|----------|------------------------------|
| Colour       | Leather         |          | Size                         |
| stone/bianco | Pebble/Nubuk    |          | 36 - 43                      |
| black/jasmin | NappaSeda/Okapi |          | 34 - 45                      |
| rock         | Sartor          |          | 34 - 43                      |
| pomodore     | Nube            |          | 36 - 43                      |
| 25           | S               | ome shoe | s available in<br>PLUS SIZES |