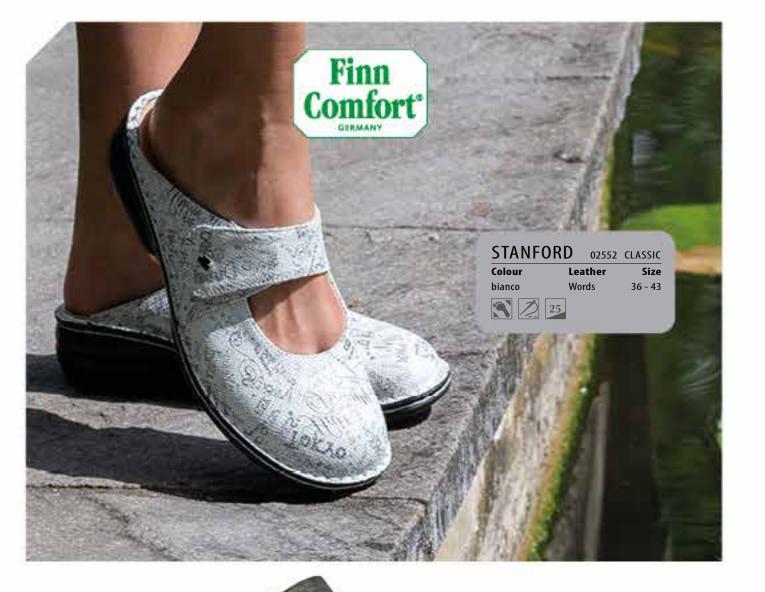

22

| STANFORD 02552 CLASSIC |         |           | CLASSIC                      |
|------------------------|---------|-----------|------------------------------|
| Colour                 | Leather | ·         | Size                         |
| azur                   | Paloma  |           | 36 - 43                      |
| bianco                 | Words   |           | 36 - 43                      |
| black                  | NappaSe | eda       | 34 - 45                      |
| lenim                  | Patagon | ia        | 36 - 42                      |
| ed                     | Venezia |           | 36 - 42                      |
|                        | 25      | Some shoe | s available in<br>PLUS SIZES |