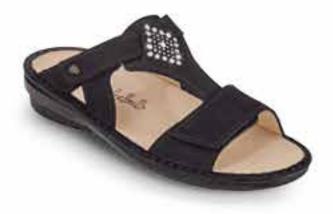

| KOS          |                 | 02554    | CLASSIC                      |
|--------------|-----------------|----------|------------------------------|
| Colour       | Leather         |          | Size                         |
| stone/bianco | Pebble/Nubuk    |          | 36 - 43                      |
| black/jasmin | NappaSeda/Okapi |          | 34 - 45                      |
| rock         | Sartor          |          | 34 - 43                      |
| pomodore     | Nube            |          | 36 - 43                      |
| 25           | S               | ome shoe | s available in<br>PLUS SIZES |