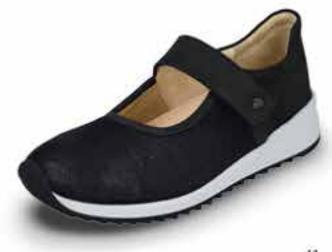

# For particularly sensitive feet

Soft materials, shock absorbing outsoles and a padded footbed let you stand and walk comfortably and can help meet your special orthopaedic needs. Special consideration is given to the needs of those suffering from arthritis and diabetes. For example, the shoes offer plenty of room for the toes. The width of the forefoot is generously cut and the hold of the heel is very secure, ensuring optimal guidance for your foot.