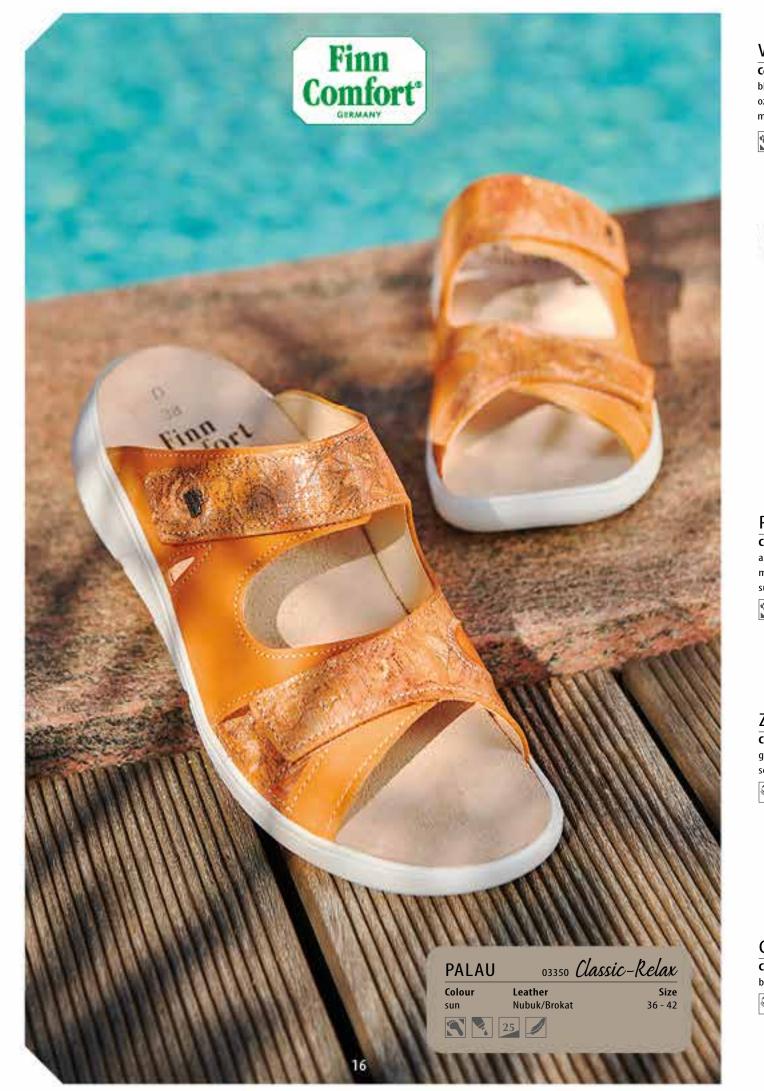

| VENTURA-S 82568 Class<br>Colour Leather<br>black Longbeach<br>ozean Light<br>monzared Nubuk<br>25 | <b>Size</b><br>34 - 43<br>34 - 43<br>36 - 42 |   |
|---------------------------------------------------------------------------------------------------|----------------------------------------------|---|
|                                                                                                   |                                              |   |
|                                                                                                   |                                              |   |
|                                                                                                   |                                              | 5 |
|                                                                                                   | Rthan                                        |   |
| argento/atlantic Doyle/Patagonia 36 -<br>multi Braid 36 -<br>sun Nubuk/Brokat 36 -                | <b>ize</b><br>42<br>42                       |   |
|                                                                                                   |                                              |   |
| ZENO 05003 <i>FirmStr</i><br>Colour Leather                                                       | etch<br>size                                 |   |
| grey/black Zebra/NappaSeda/Stretch                                                                | 36 - 42<br>36 - 43                           | 1 |
|                                                                                                   |                                              |   |
| CISANO 05005 FinnStr<br>Colour Leather                                                            | Size                                         |   |
| black NappaSeda/Stretch                                                                           | 35 - 43                                      |   |