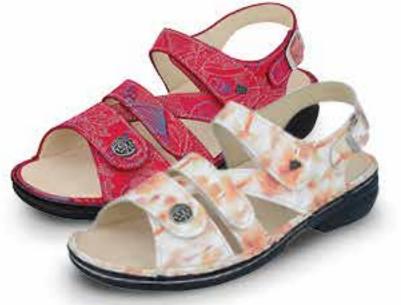

| SANSIB   | AR       | 02550     | CLASSIC                      |
|----------|----------|-----------|------------------------------|
| multi    | Monet    |           | 36 - 43                      |
| peach    | Fiore    |           | 36 - 43                      |
| white    | Nappa    |           | 34 - 43                      |
| red      | Venezia  |           | 35 - 43                      |
| black    | NappaSe  | da        | 34 - 45                      |
| blau     | Missouri |           | 34 - 43                      |
| pomodore | Shibu    |           | 36 - 43                      |
|          | 25       | Some shoe | s available in<br>PLUS SIZES |