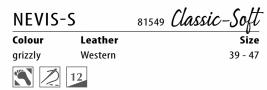

NEVIS-S 81549 Classic-Soft Colour Leather Size sun Sandamil 36 - 43 **X** 💋 12

Robust, extra-strong, unlined leather.

31

| ISERA  | 05004              | FinnStretch |
|--------|--------------------|-------------|
| Colour | Leather            | Size        |
| marine | lsotta/StretchCamo | 36 - 43     |
| black  | NappaSeda/Stretch  | 36 - 42     |
|        | 25                 |             |