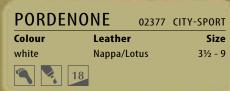

Fitting guide see page 83

LINARES 02366 CITY-SPORT Colour Leather Size black Nubuk/Skipper 3 - 9 18

PORDENONE 02377 CITY-SPORT Colour Leather Size white Nappa/Lotus 3½ - 9 Nubuk/Hair bianco/flour 3 - 8 18