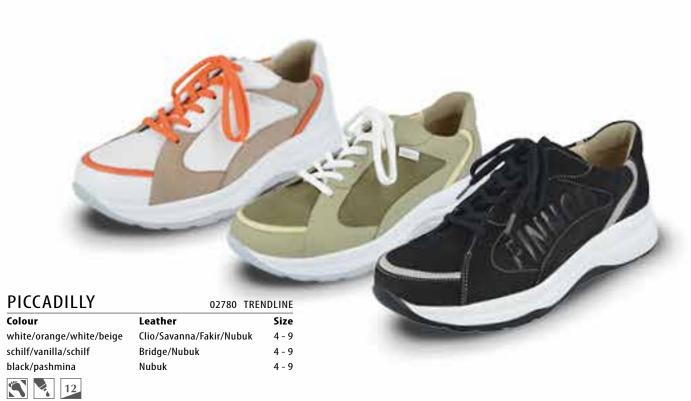

PICCADILLY02780TRENDLINEColourLeatherSizecuoioMountain6 - 12Image: Colour ColourImage: Colour ColourImage: ColourImage: Colour ColourImage: ColourImage: Colour

| BRANDO       | Ν           | 01265 | TRENDLINE |
|--------------|-------------|-------|-----------|
| Colour       | Leather     |       | Size      |
| sunset       | Bar         |       | 6 - 12    |
| atlantic     | Nube        |       | 6 - 12    |
| white/saddle | Clio/Indian | a     | 6 - 12    |
|              |             |       |           |